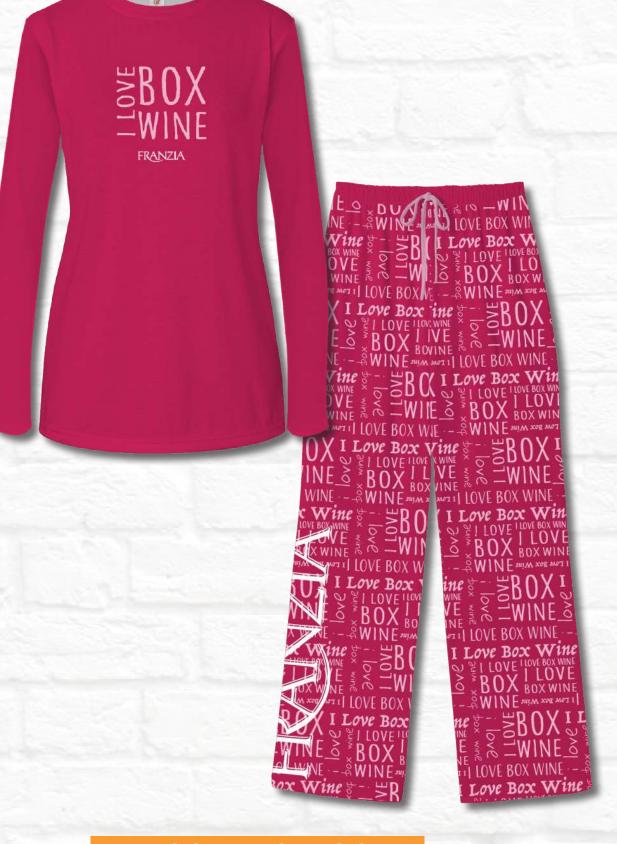

1/Option 2





Allover Print Onesie





## **KUS100-J**

Allover Print Knit Sweater Option 1/Option 2

### **CG185**

The Classic Pullover Red

## **CG186**

The Classic Full Zip Charcoal







Lounge Set Option 1/Option 2



#### **BJ100**











**CG185** 

The Classic Pullover Black/Charcoal

P105

Allover Print Softspun Crew Option 1/Option 2

Allover Print Lounge Pant













## **FB100**

Fleece Blanket



**SWB100** 

Wall Banner



**ON143** 

Allover Print Onesie Option 1/Option 2



Lounge Set







#### **CUSTOM**

Allover Print Board Shorts Front and Back





Allover Print One Piece Bathing Suit Front and Back







The Ladies Back Tank Front and Back





**CT2802** 

Ladies Softspun Side Slit Tank



**B0200** 

The Vintage Flow Tee



TOVE BOX WINE - & WINE



P205L+SL100

Women's Pajama Set