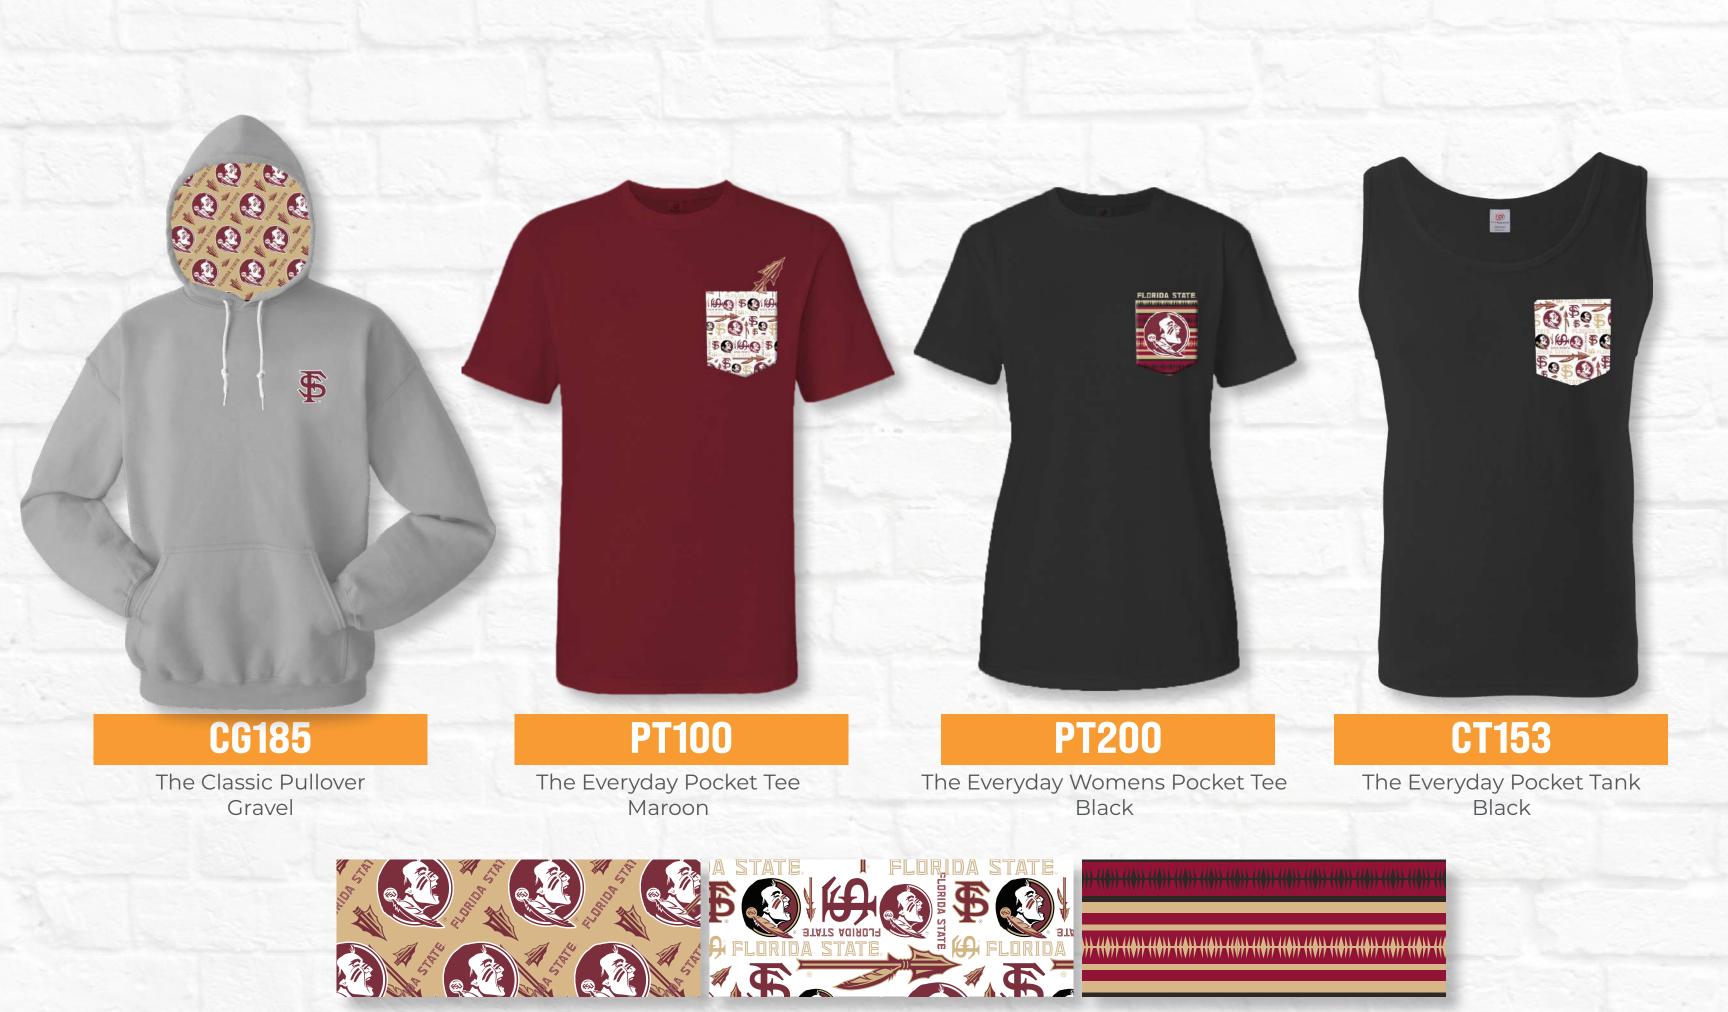

#### **BJ100**

Lined Bomber Jacket Front and Back

## **WB173**

Allover Print Windbreaker

### P105









**BJ100** 

Lined Bomber Jacket Front and Back



**WB173** 

Allover Print Windbreaker

5P1CEX



P105



**CG185** 

The Classic Pullover Cement



**SH100** 

Allover Print Hoodie





P105L

Allover Print Longsleeve Softspun Crew Option 1/Option 2





Ash Grey

Option 1/Option 2





Allover Print Onesie





## **KUS100-J**

Allover Print Knit Sweater Option 1/Option 2

### **CG185**

The Classic Pullover Red

## **CG186**

The Classic Full Zip Charcoal







Lounge Set Option 1/Option 2



#### **BJ100**











**CG185** 

The Classic Pullover Black/Charcoal

P105

Allover Print Softspun Crew Option 1/Option 2

Allover Print Lounge Pant













## **FB100**

Fleece Blanket



**SWB100** 

Wall Banner



**ON143** 

Allover Print Onesie Option 1/Option 2



Lounge Set







#### **CUSTOM**

Allover Print Board Shorts Front and Back





Allover Print One Piece Bathing Suit Front and Back







The Ladies Back Tank Front and Back





**CT2802** 

Ladies Softspun Side Slit Tank



**B0200** 

The Vintage Flow Tee



TOVE BOX WINE - & WINE



P205L+SL100

Women's Pajama Set