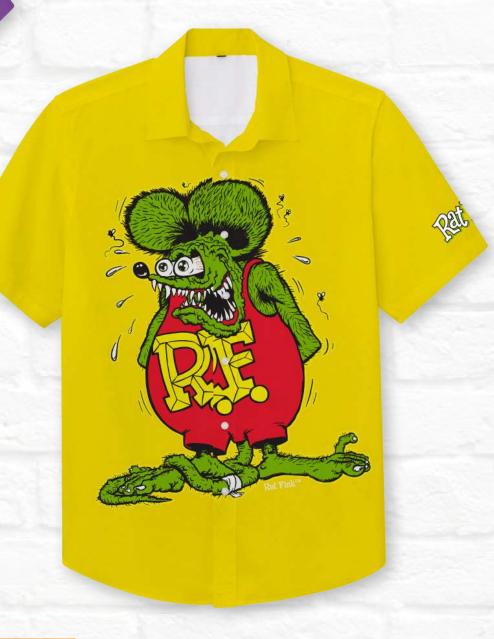

## **BD100**

Allover Print Button Down





P105

Allover Print Softspun Crew



**CT153** 

The Everyday Pocket Tank









## **KUS100-J**

Allover Print Knit Sweater







**CG186** 

The Classic Full Zip







## **CG185**

The Classic Pullover







## SH100

Allover Print Hoodie





CG285C

The Classic Cropped Pullover



CG185-G

Gaiter Hoodie





Lined Bomber Jacket

Comfort Blend 1/4 Zip







Allover Print Track Jacket







## **WB173**

Allover Print Windbreaker









**SL100** 

Allover Print Lounge Pant









Allover Print Onesie













Facemask no seam



NG100

Allover Print Neck Gaiter



B105-2

Allover Print Bandana







FB100

Fleece Blanket







Allover Print Polo





## **BD100**

Allover Print Button Down Option 1/Option 2







Gaiter Tee





# **CUSTOM**

Allover Print Baby Onesie Option 1/Option 2









### **BJ100**

Lined Bomber Jacket Front and Back

## **WB173**

Allover Print Windbreaker

## P105



























#### **BJ100**

Lined Bomber Jacket Front and Back

## **WB173**

Allover Print Windbreaker

### P105









**BJ100** 

Lined Bomber Jacket Front and Back



**WB173** 

Allover Print Windbreaker

5P1CEX



P105



**CG185** 

The Classic Pullover Cement



**SH100** 

Allover Print Hoodie





P105L

Allover Print Longsleeve Softspun Crew Option 1/Option 2





Ash Grey

Option 1/Option 2





Allover Print Onesie





## **KUS100-J**

Allover Print Knit Sweater Option 1/Option 2

### **CG185**

The Classic Pullov