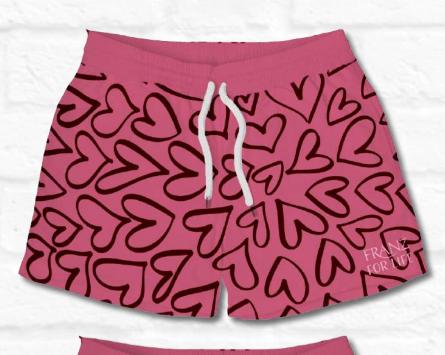

#### **CUSTOM**

Allover Print Board Shorts Front and Back

Allover Print One Piece Bathing Suit Front and Back

The Ladies Back Tank Front and Back

**CT2802** 

Ladies Softspun Side Slit Tank

**B0200** 

The Vintage Flow Tee