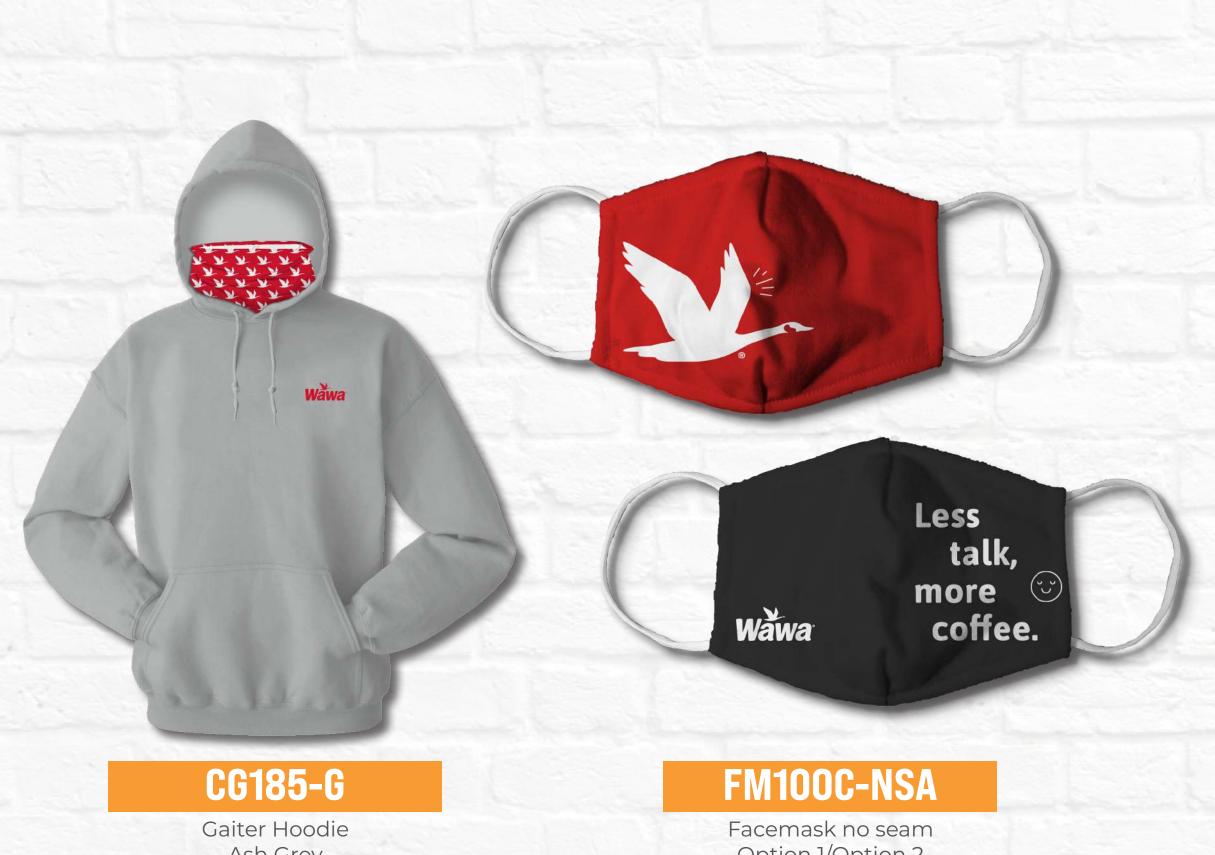

## **CG185**

The Classic Pullover

## SH100

Allover Print Hoodie

CG285C

The Classic Cropped Pullover

CG185-G

Gaiter Hoodie

Lined Bomber Jacket

Comfort Blend 1/4 Zip