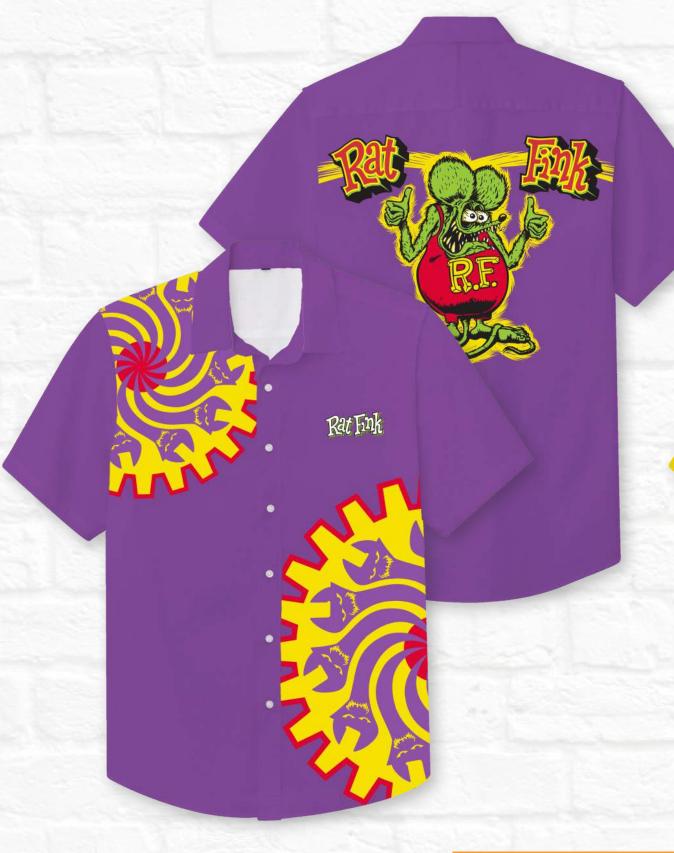

## **WB173**

Allover Print Windbreaker

**SL100** 

Allover Print Lounge Pant

Allover Print Onesie

Facemask no seam

NG100

Allover Print Neck Gaiter

## **WB173**

Allover Print Windbreaker