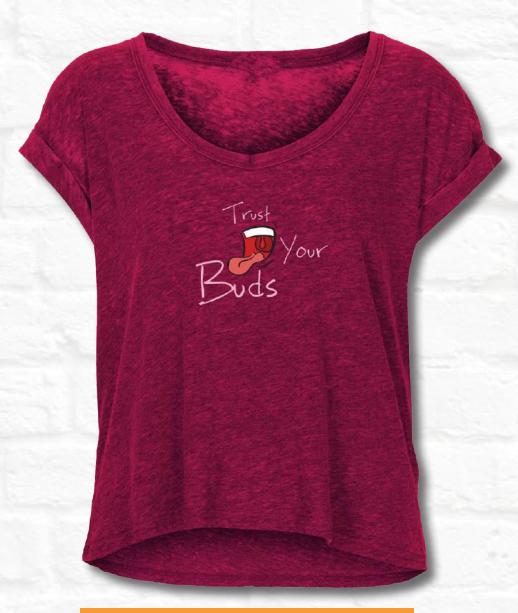

ngsleeve Softspun Crew Option 1/Option 2





Ash Grey

Option 1/Option 2





Allover Print Onesie





## **KUS100-J**

Allover Print Knit Sweater Option 1/Option 2

### **CG185**

The Classic Pullover Red

## **CG186**

The Classic Full Zip Charcoal







Lounge Set Option 1/Option 2



#### **BJ100**











**CG185** 

The Classic Pullover Black/Charcoal

P105

Allover Print Softspun Crew Option 1/Option 2

Allover Print Lounge Pant













## **FB100**

Fleece Blanket



**SWB100** 

Wall Banner



**ON143** 

Allover Print Onesie Option 1/Option 2



Lounge Set







#### **CUSTOM**

Allover Print Board Shorts Front and Back





Allover Print One Piece Bathing Suit Front and Back







The Ladies Back Tank Front and Back





**CT2802** 

Ladies Softspun Side Slit Tank



**B0200** 

The Vintage Flow Tee



TOVE BOX WINE - & WINE



P205L+SL100

Women's Pajama Set