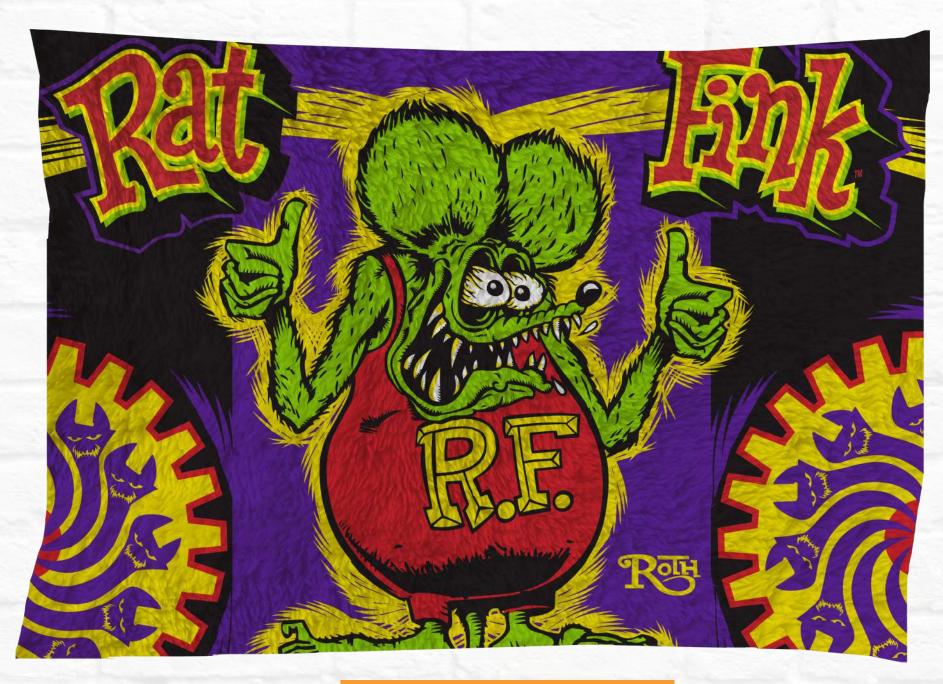

## **FB100**

Fleece Blanket

**SWB100** 

Wall Banner

**ON143** 

Allover Print Onesie Option 1/Option 2

Lounge Set