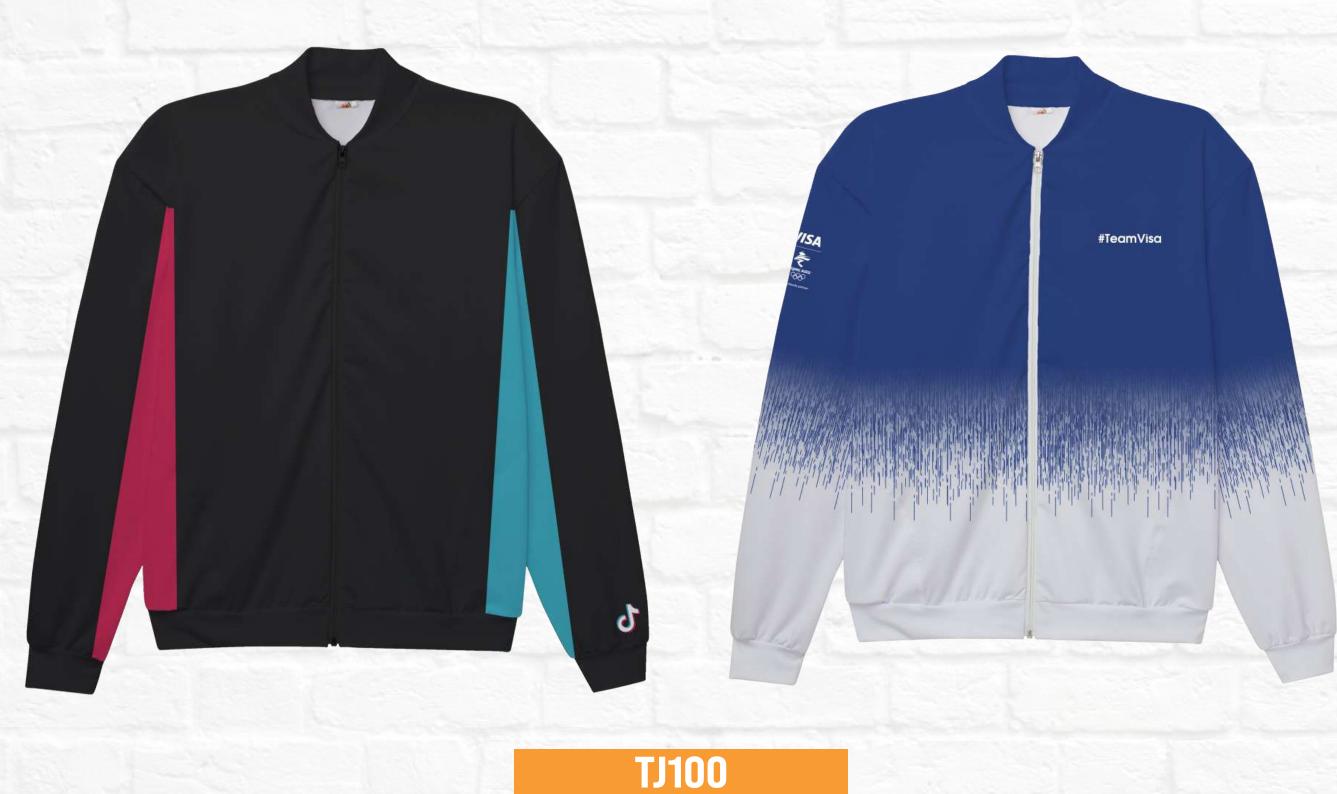

## **BD100**

Allover Print Button Down





P105

Allover Print Softspun Crew



**CT153** 

The Everyday Pocket Tank









## **KUS100-J**

Allover Print Knit Sweater







**CG186** 

The Classic Full Zip







## **CG185**

The Classic Pullover







## SH100

Allover Print Hoodie





CG285C

The Classic Cropped Pullover



CG185-G

Gaiter Hoodie





Lined Bomber Jacket

Comfort Blend 1/4 Zip







Allover Print Track Jacket







## **WB173**

Allover Print Windbreaker









**SL100** 

Allover Print Lounge Pant









Allover Print Onesie













Facemask no seam



NG100

Allover Print Neck Gaiter



B105-2

Allover Print Bandana







FB100

Fleece Blanket







Allover Print Polo





## **BD100**

Allover Print Button Down Option 1/Option 2







Gaiter Tee





# **CUSTOM**

Allover Print Baby Onesie Option 1/Option 2









### **BJ100**

Lined Bomber Jacket Front and Back

## **WB173**

Allover Print Windbreaker

## P105



























#### **BJ100**

Lined Bomber Jacket Front and Back

## **WB173**

Allover Print Windbreaker

### P105









**BJ100** 

Lined Bomber Jacket Front and Back



**WB173** 

Allover Print Windbreaker

5P1CEX



P