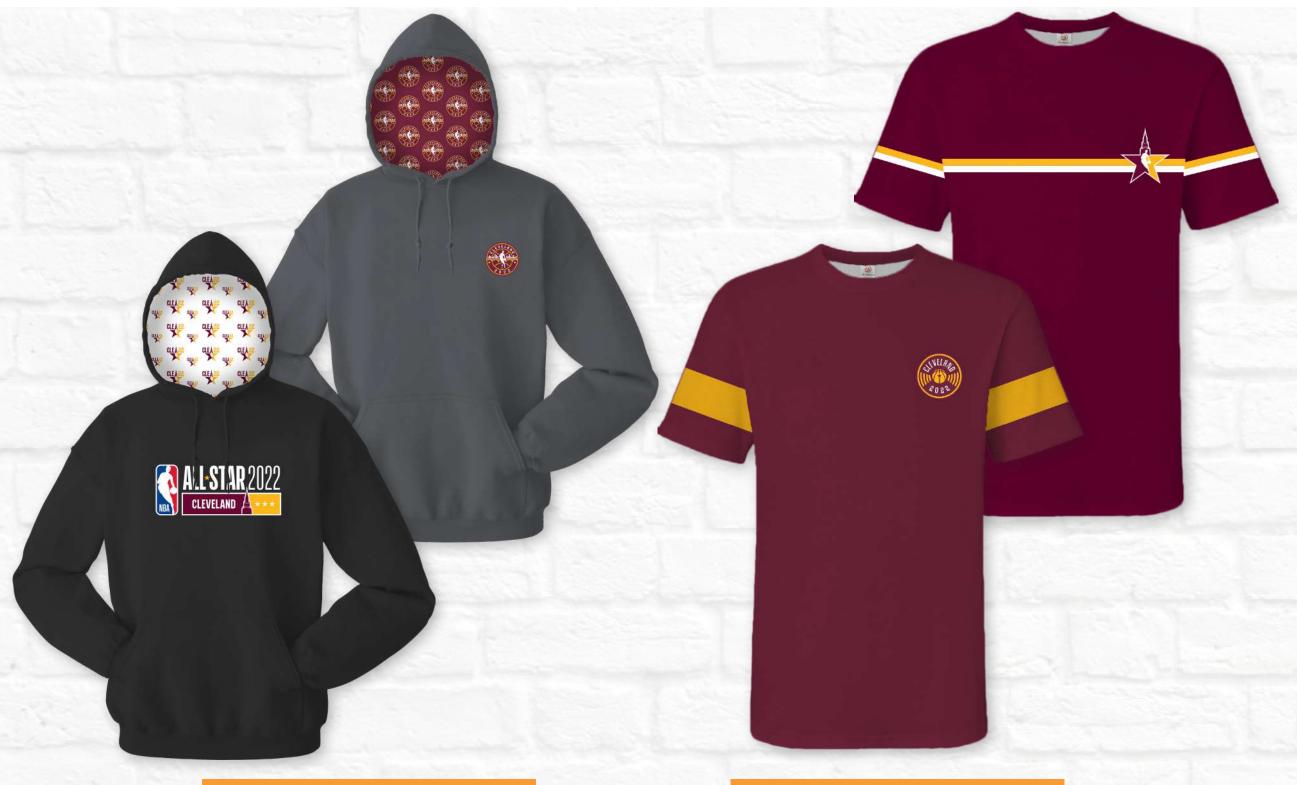

by Onesie Option 1/Option 2









### **BJ100**

Lined Bomber Jacket Front and Back

## **WB173**

Allover Print Windbreaker

## P105



























#### **BJ100**

Lined Bomber Jacket Front and Back

## **WB173**

Allover Print Windbreaker

### P105









**BJ100** 

Lined Bomber Jacket Front and Back



**WB173** 

Allover Print Windbreaker

5P1CEX



P105



**CG185** 

The Classic Pullover Cement



**SH100** 

Allover Print Hoodie





P105L

Allover Print Longsleeve Softspun Crew Option 1/Option 2





Ash Grey

Option 1/Option 2





Allover Print Onesie





## **KUS100-J**

Allover Print Knit Sweater Option 1/Option 2

### **CG185**

The Classic Pullover Red

## **CG186**

The Classic Full Zip Charcoal







Lounge Set Option 1/Option 2



#### **BJ100**











**CG185** 

The Classic Pullover Black/Charcoal

P105

Allover Print Softspun Crew Option 1/Option 2

Allover Print Lounge Pant













## **FB100**

Fleece Blanket



**SWB100** 

Wall Banner



**ON143** 

Allover Print Onesie Option 1/Option 2



Lounge Set







#### **CUSTOM**

Allover Print Board Shorts Front and Back





Allover Print One Piece Bathing Suit Front and Back







The Ladies Back Tank Front and Back





**CT2802** 

Ladies Softspun Side Slit Tank



**B0200** 

The Vintage Flow Tee



TOVE BOX WINE - & WINE



P205L+SL100

Women's Pajama Set