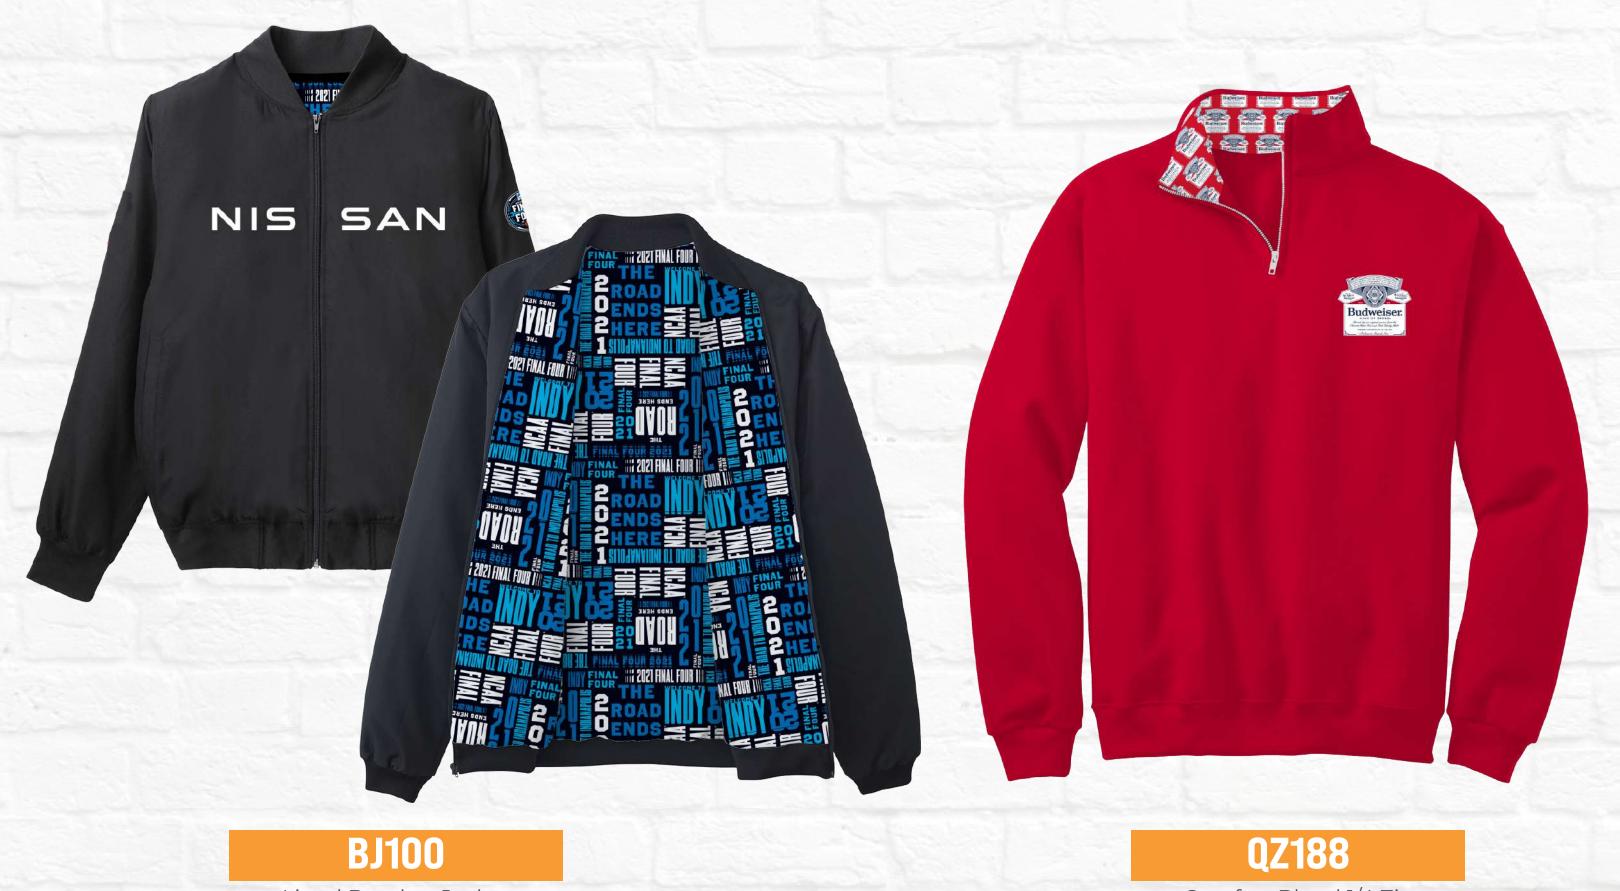

### **BJ100**

Lined Bomber Jacket Front and Back

#### **BJ100**

Lined Bomber Jacket Front and Back

### P105

**BJ100** 

Lined Bomber Jacket Front and Back

**WB173** 

Allover Print Windbreaker

5P1CEX

P105

**CG185** 