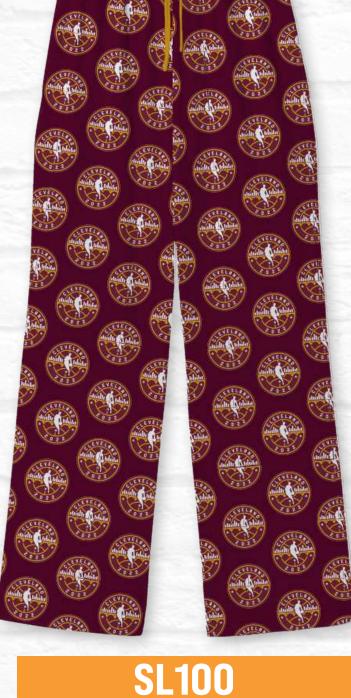

## **WB173**

Allover Print Windbreaker

**SL100** 

Allover Print Lounge Pant

Allover Print Onesie

Facemask no seam

NG100

Allover Print Neck Gaiter