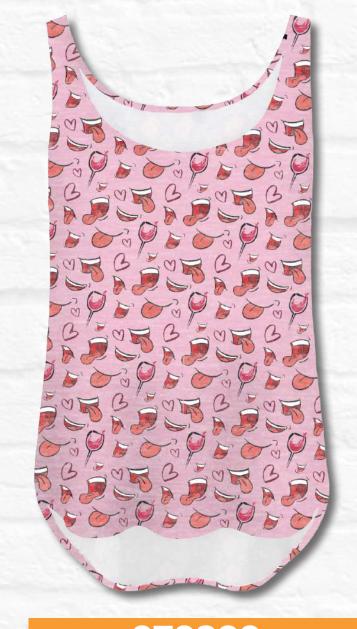

#### **CUSTOM**

Allover Print Board Shorts Front and Back

Allover Print One Piece Bathing Suit Front and Back

The Ladies Back Tank Front and Back

**CT2802** 

Ladies Softspun Side Slit Tank

**B0200** 

The Vintage Flow Tee