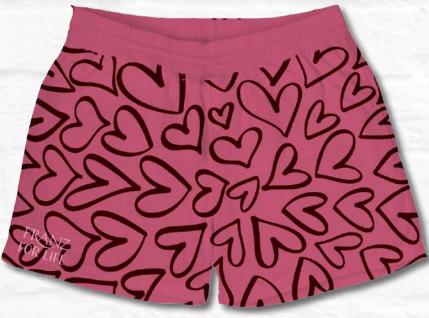

#### **CUSTOM**

Allover Print Board Shorts Front and Back

Allover Print One Piece Bathing Suit Front and Back

The Ladies Back Tank Front and Back

**CT2802** 

Ladies Softspun Side Slit Tank

**B0200** 

The Vintage Flow Tee