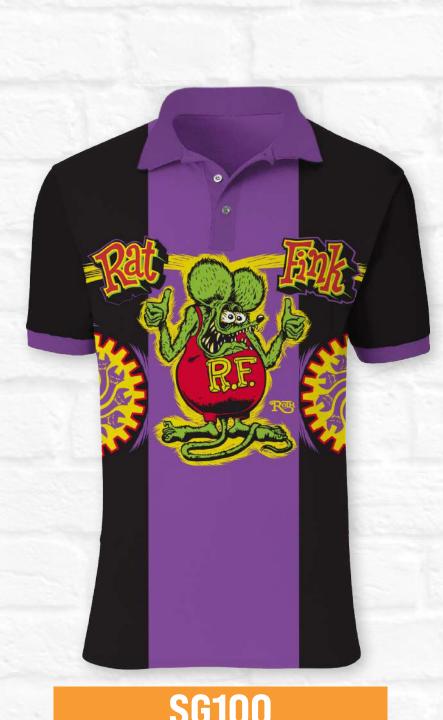

## **BD100**

Allover Print Button Down





P105

Allover Print Softspun Crew



**CT153** 

The Everyday Pocket Tank









## **KUS100-J**

Allover Print Knit Sweater







**CG186** 

The Classic Full Zip







## **CG185**

The Classic Pullover







## SH100

Allover Print Hoodie





CG285C

The Classic Cropped Pullover



CG185-G

Gaiter Hoodie





Lined Bomber Jacket

Comfort Blend 1/4 Zip







Allover Print Track Jacket







## **WB173**

Allover Print Windbreaker









**SL100** 

Allover Print Lounge Pant









Allover Print Onesie













Facemask no seam



NG100

Allover Print Neck Gaiter



B105-2

Allover Print Bandana







FB100

Fleece Blanket







Allover Print Polo





## **BD100**

Allover Print Button Down Option 1/Option 2







Gaiter Tee





# **CUSTOM**

Allover Print Baby Onesie Option 1/Option 2









### **BJ100**

Lined Bomber Jacket Front and Back

## **WB173**

Allover Print Windbreaker

## P105



























#### **BJ100**

Lined Bomber Jacket Front and Back

## **WB173**

Allover Print Windbreaker

### P105









**BJ100** 

Lined Bomber Jacket Front and Back



**WB173** 

Allover Print Windbreaker

5P1CEX



P105



**CG185** 

The Classic Pullover Cement



**SH100** 

Allover Print Hoodie





P105L

Allover Print Longsleeve Softspun Crew Option 1/Option 2





Ash Grey

Option 1/Option 2





Allover Print Onesie





## **KUS100-J**

Allover Print Knit Sweater Option 1/Option 2

### **C