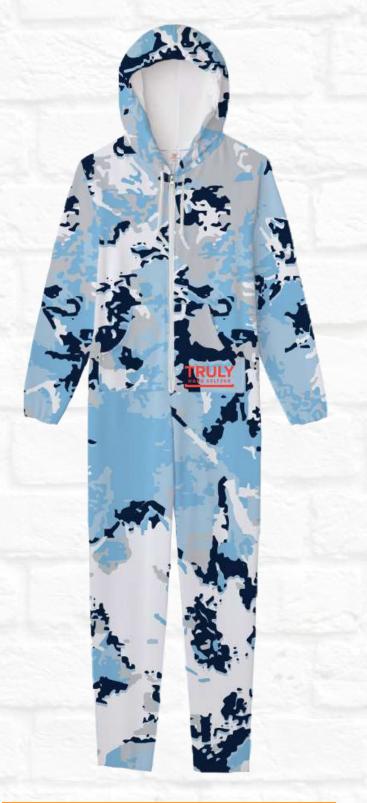

The Classic Pullover Cement

**SH100** 

Allover Print Hoodie

P105L

Allover Print Longsleeve Softspun Crew Option 1/Option 2

Ash Grey

Option 1/Option 2

Allover Print Onesie