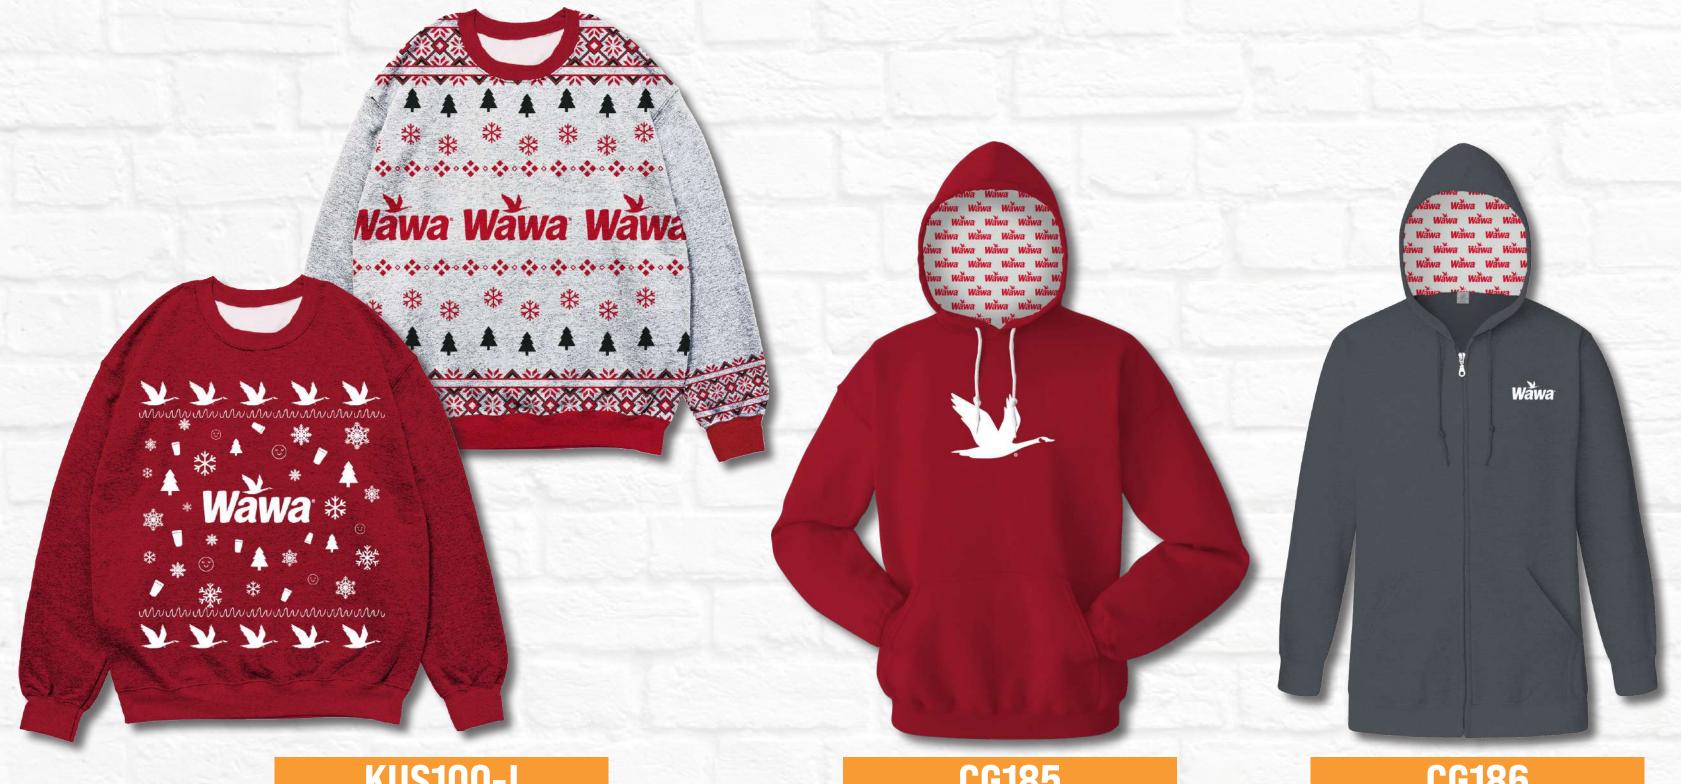

## **KUS100-J**

Allover Print Knit Sweater

**CG186** 

The Classic Full Zip

## **CG185**

The Classic Pullover