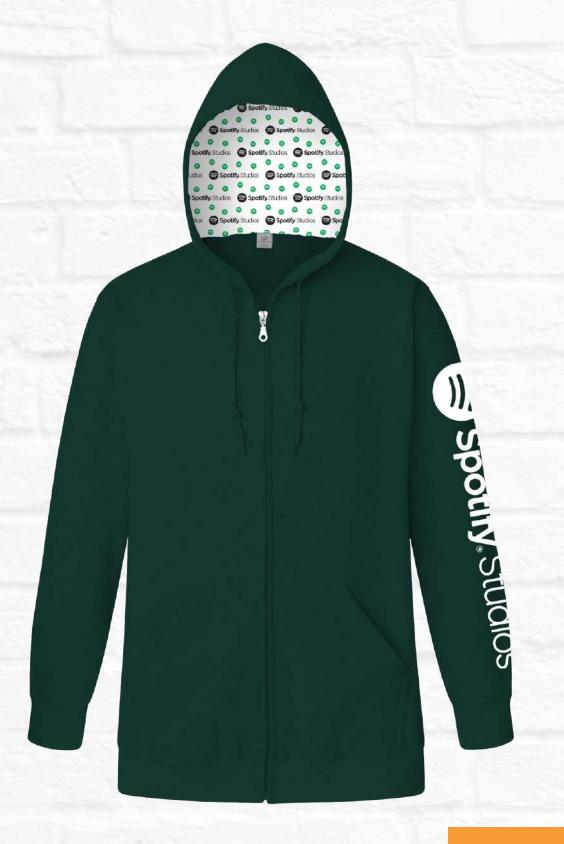

## **BD100**

Allover Print Button Down





P105

Allover Print Softspun Crew



**CT153** 

The Everyday Pocket Tank









## **KUS100-J**

Allover Print Knit Sweater







**CG186** 

The Classic Full Zip







## **CG185**

The Classic Pullover







## SH100

Allover Print Hoodie





CG285C

The Classic Cropped Pullover



CG185-G

Gaiter Hoodie





Lined Bomber Jacket

Comfort Blend 1/4 Zip







Allover Print Track Jacket







## **WB173**

Allover Print Windbreaker









**SL100** 

Allover Print Lounge Pant









Allover Print Onesie













Facemask no seam



NG100

Allover Print Neck Gaiter



B105-2

Allover Print Bandana







FB100

Fleece Blanket







Allover Print Polo





## **BD100**

Allover Print Button Down Option 1/Option 2







Gaiter Tee





# **CUSTOM**

Allover Print Baby Onesie Option 1/Option 2









### **BJ100**

Lined Bomber Jacket Front and Back

## **WB173**

Allover Print Windbreaker

## P105