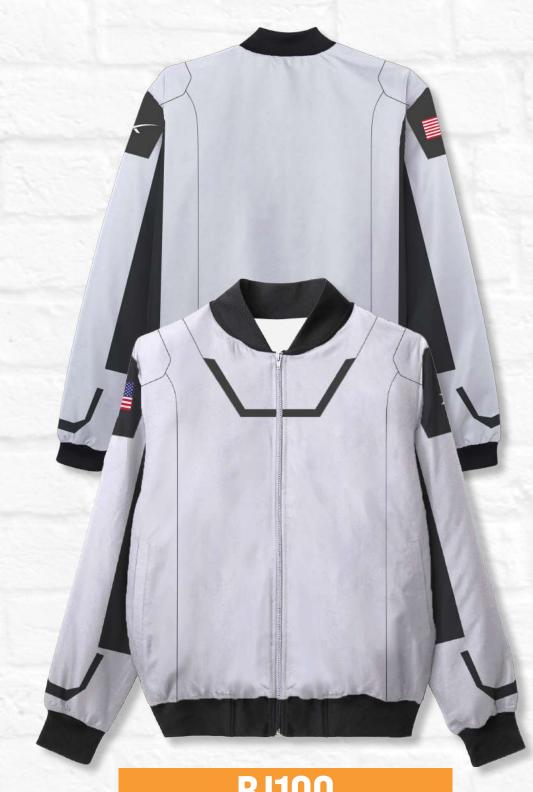

### **BJ100**

Lined Bomber Jacket Front and Back

#### **BJ100**

Lined Bomber Jacket Front and Back

### P105

**BJ100** 

Lined Bomber Jacket Front and Back

**WB173** 

Allover Print Windbreaker

5P1CEX

P105

**CG185** 