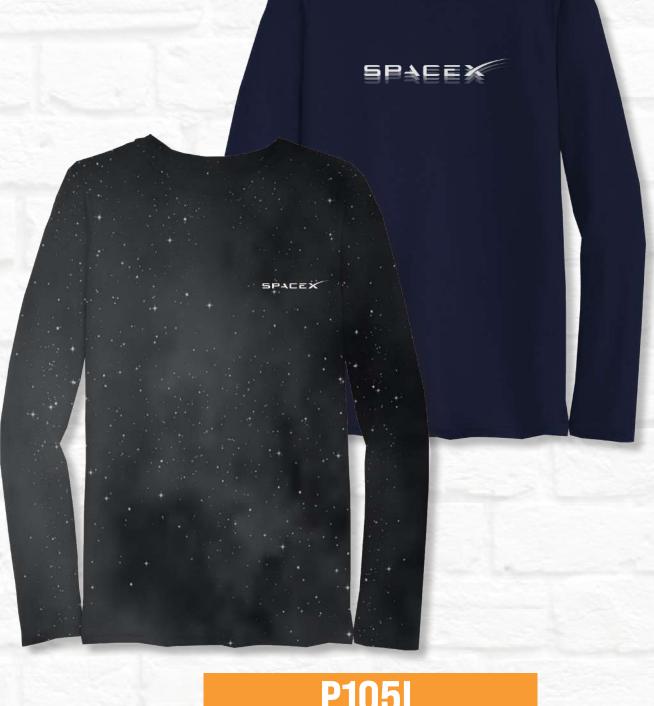

## P105

### P105

**BJ100** 

Lined Bomber Jacket Front and Back

**WB173** 

Allover Print Windbreaker

5P1CEX

P105

**CG185** 

The Classic Pullover Cement

**SH100** 

Allover Print Hoodie

P105L

Allover Print Longsleeve Softspun Crew Option 1/Option 2

Ash Grey

Option 1/Option 2

Allover Print Onesie