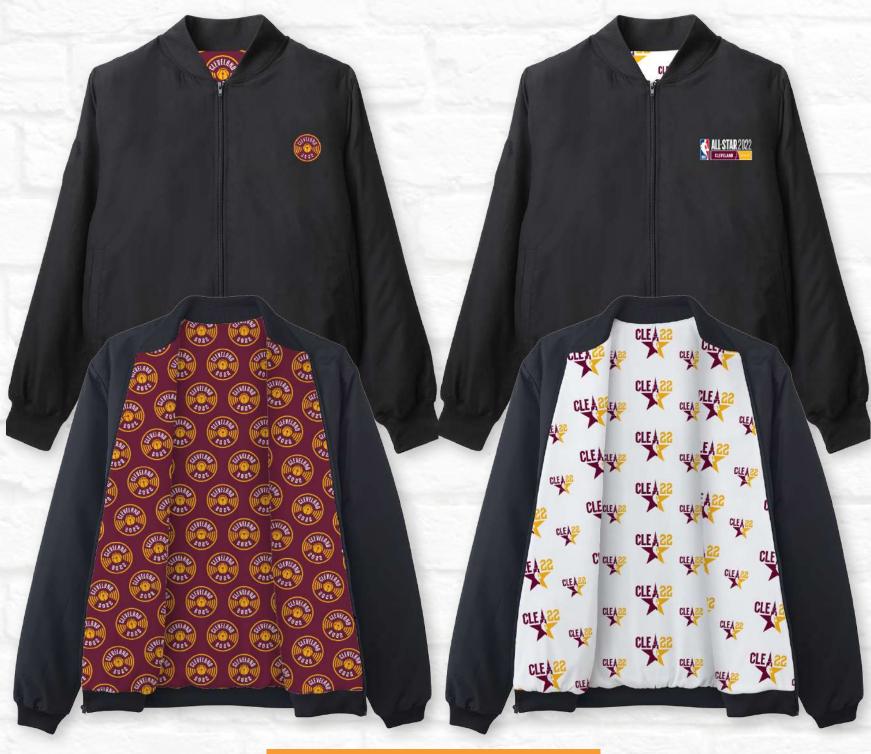

### **BJ100**

Lined Bomber Jacket Front and Back

#### **BJ100**

Lined Bomber Jacket Front and Back

### P105

**BJ100** 

Lined Bomber Jacket Front and Back

**WB173** 

Allover Print Windbreaker

5P1CEX

P105

**CG185** 