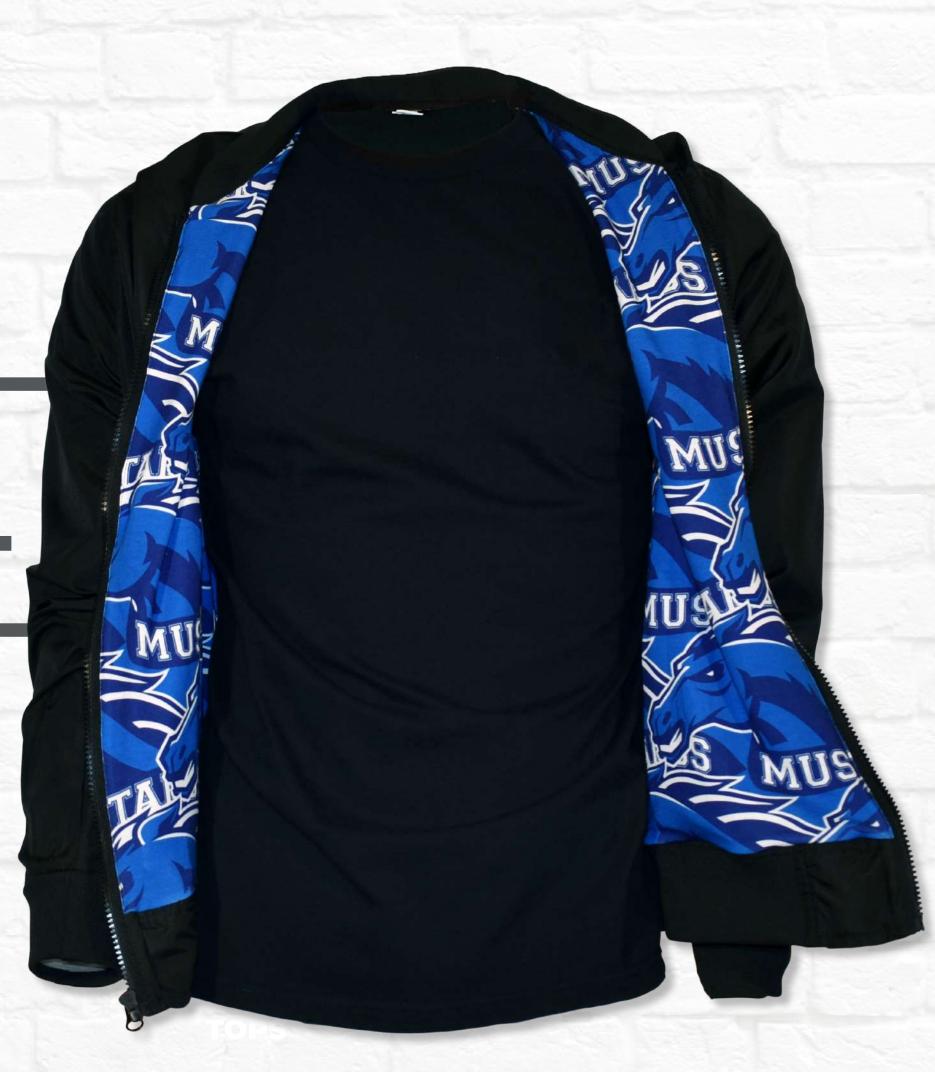

### **BJ100**

Lined Bomber Jacket Front and Back

#### **BJ100**

Lined Bomber Jacket Front and Back