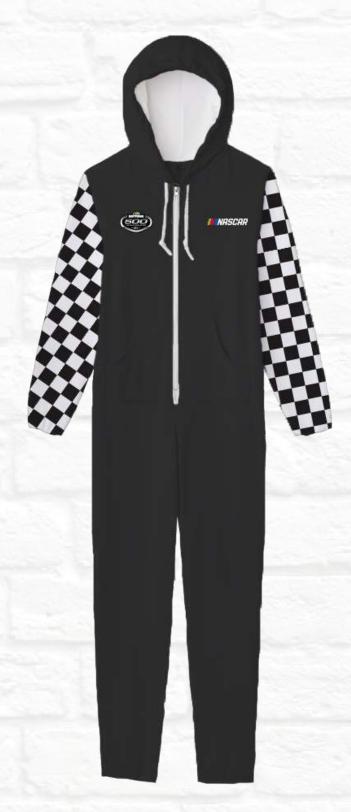

## **FB100**

Fleece Blanket

**SWB100** 

Wall Banner

**ON143** 

Allover Print Onesie Option 1/Option 2

Lounge Set