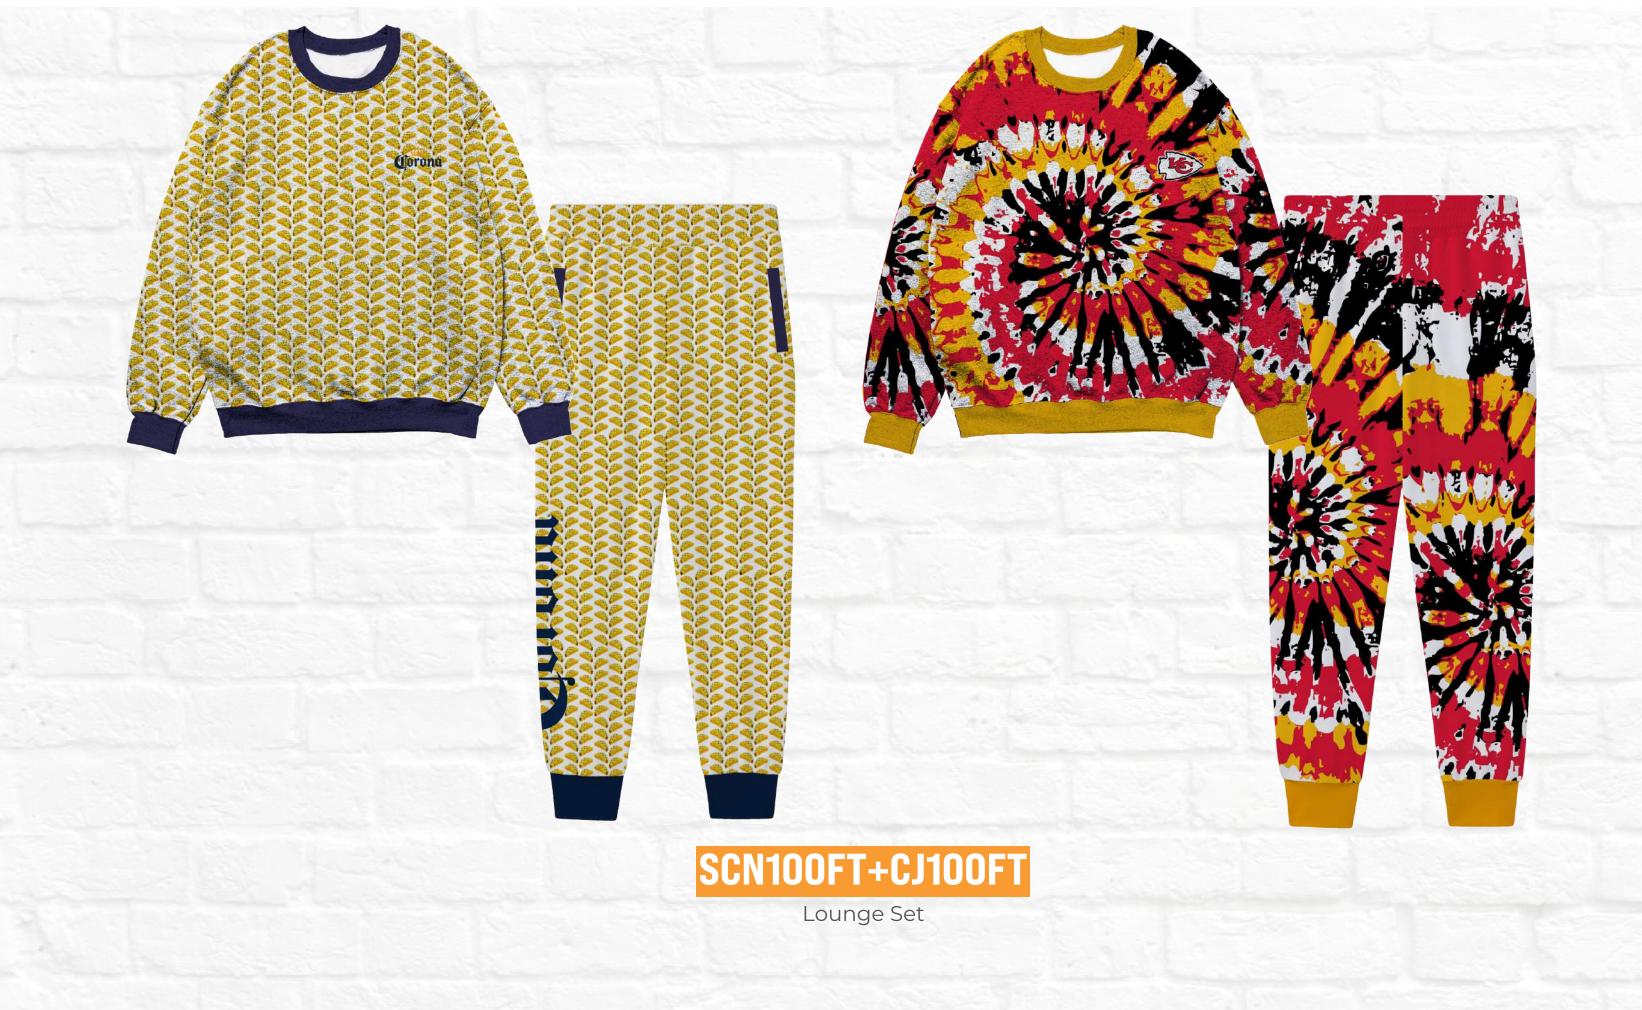

## **FB100**

Fleece Blanket

**SWB100** 

Wall Banner

**ON143** 

Allover Print Onesie Option 1/Option 2

Lounge Set