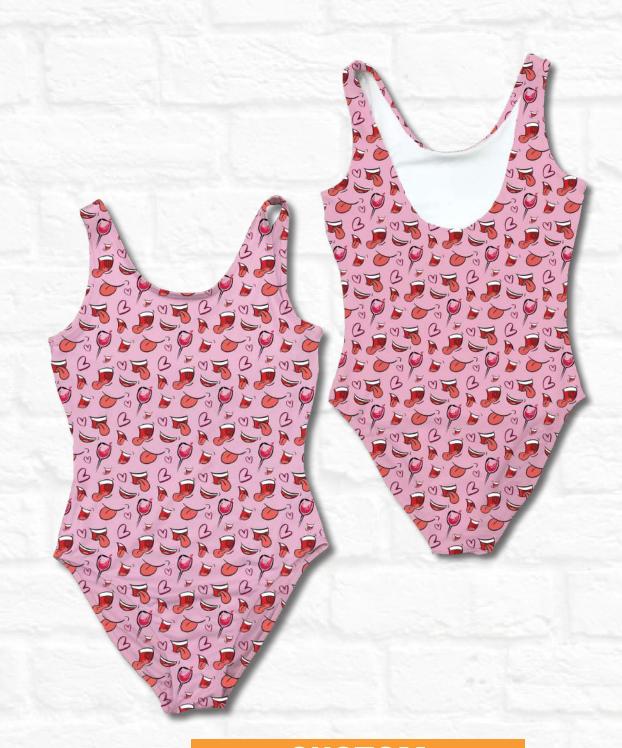

#### **CUSTOM**

Allover Print Board Shorts Front and Back

Allover Print One Piece Bathing Suit Front and Back

The Ladies Back Tank Front and Back

**CT2802** 

Ladies Softspun Side Slit Tank

**B0200** 

The Vintage Flow Tee