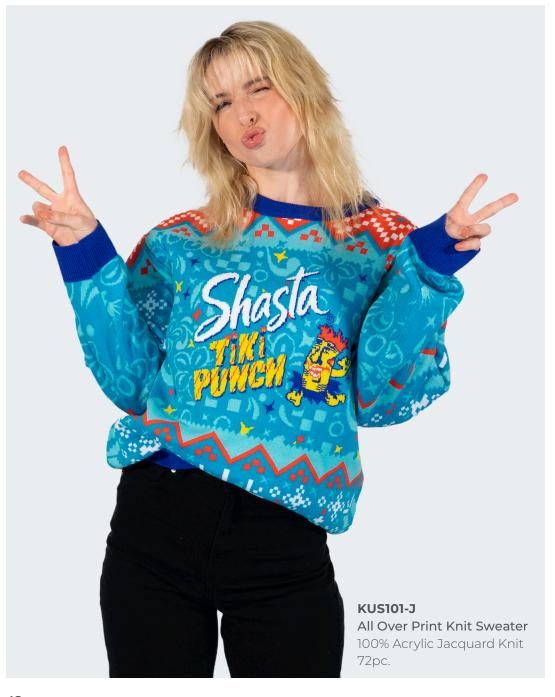

All Over Print Polo

Shirts

10

2022 Catalog

Best sellers year after year-knit sweater. Available in Classic and lightweight, add up to 6 colors to create a totally unique look. Made of 100% acrylic jacquard knit. Minimums start at 72 pieces. Sizes S-3xl available.

**KUS100-J** All Over Print Knit Sweater 100% Acrylic Jacquard Knit 72pc.

**KUS100-J** All Over Print Knit Sweater 100% Acrylic Jacquard Knit 72pc.