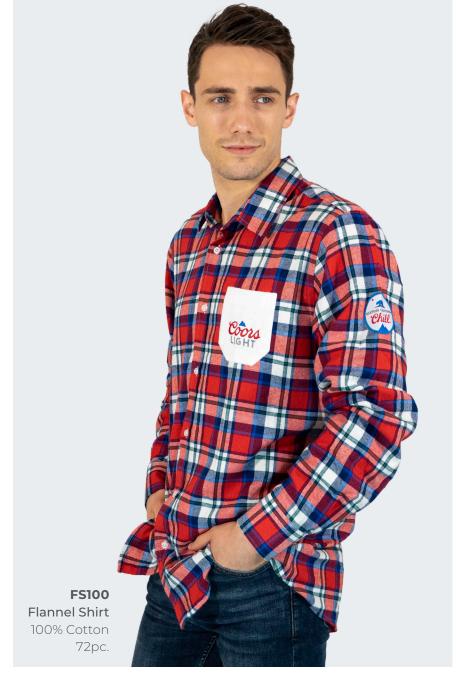

Lite

CT153 The Everday Tank Ringspun Cotton 24рс.

Tops

6

Accents

Decorate with sublimated accent pocket or collar with your brand or logo. Select from over 20 stock body colors or customize with your own brand colors with PMS matching! Screen printing and embroidery also available! Sizes S-3xl available. Made of 100% cotton.

FS100 Flannel Shirt 100% Cotton 72pc.

8 Specialty Shirt

2022 Catalog

9

- Tops

BD221 All Over Print Tie Front Ladies Button Down Material Varies

BD100 All Over Print Button Down Material Varies 72pc.

Shirts that make a statement Try an all over print button down or fully sublimated polo -perfect for uniforms and giveaways. Minimums start at 72 pieces. Sizes S-3xl available.