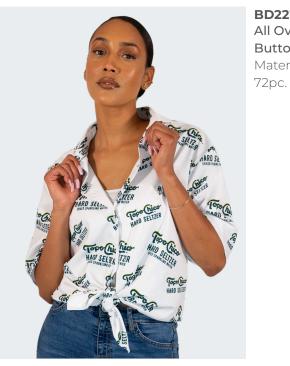

FS100 Flannel Shirt 100% Cotton 72pc.

8 Specialty Shirt

2022 Catalog

9

- Tops

BD221 All Over Print Tie Front Ladies Button Down Material Varies

BD100 All Over Print Button Down Material Varies 72pc.

Shirts that make a statement Try an all over print button down or fully sublimated polo -perfect for uniforms and giveaways. Minimums start at 72 pieces. Sizes S-3xl available.