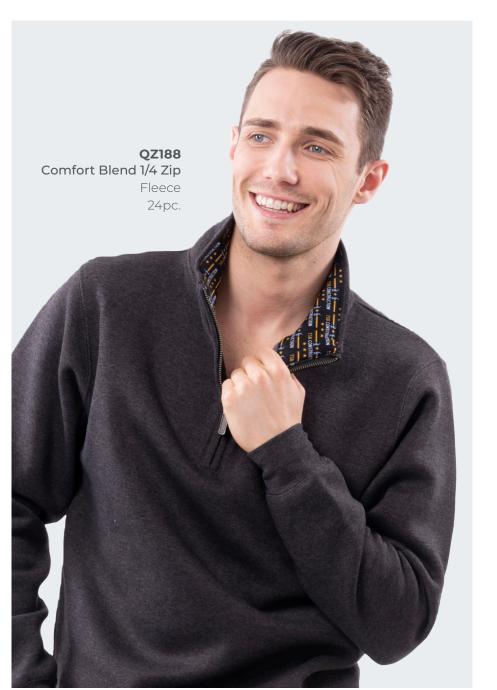

# Sweatshirts —

Traditional with a twist. Accent the collar, add a branded gaiter and more. Available in multiple fabrications including lightweight triblends and heavyweight styles. Minimums start at just 24 pieces. Turn times as fast as 3 weeks on select styles. Sizes S-3xl available.