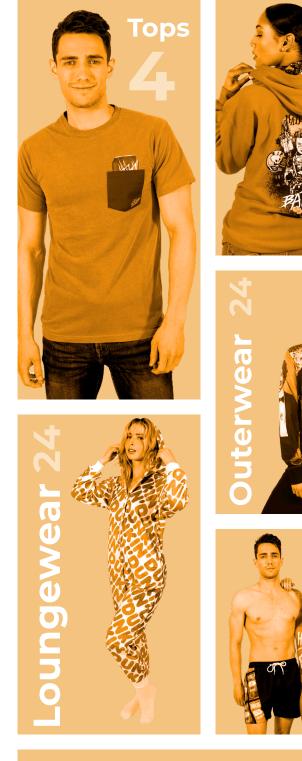

# Tops —

Quality production start to finish. Our all over print cut & sew tops are made of butter soft spun poly. Minimums start at just 72 pieces with turn times as fast as 3 weeks on select styles. Sizes S-3xl available. Made in USA.

# Loungewear —

The coziest way to promote your brand! Can't choose just one item? Build your own branded lounge collection from bathrobes to adult onesies

SH100Z

72pc.

Poly Fleece

All Over Print Full Zip

SH100 All Over Print Hoodie Poly Fleece 72pc.

Next Level Outerwear. Select from bold all over print jackets to branded linings with embroidery and or screen printing. Minimums start at 72 pieces. Sizes S-3xl available.