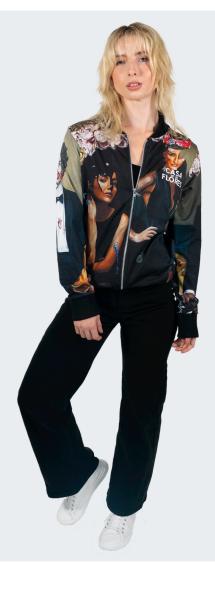

#### **Sweatshirts**

Get creative with fully sublimated sweatshirts. Decorate with step and repeat patterns, logos or any kind of artwork. Minimums start at 72 pieces. Sizes S-3XL available.

Sweatshirts -