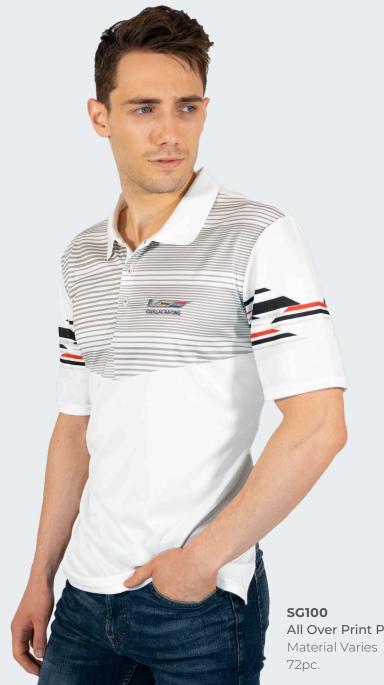

FS100 Flannel Shirt 100% Cotton 72pc.

8 Specialty Shirt

2022 Catalog

9

- Tops

BD221 All Over Print Tie Front Ladies Button Down Material Varies

BD100 All Over Print Button Down Material Varies 72pc.

Shirts that make a statement Try an all over print button down or fully sublimated polo -perfect for uniforms and giveaways. Minimums start at 72 pieces. Sizes S-3xl available.

All Over Print Polo

Shirts

10

2022 Catalog

Best sellers year after year-knit sweater. Available in Classic and lightweight, add up to 6 colors to create a totally unique look. Made of 100% acrylic jacquard knit. Minimums start at 72 pieces. Sizes S-3xl available.