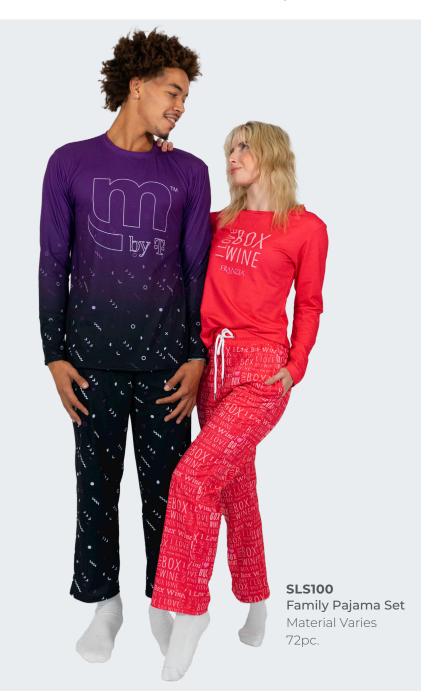

#### - Loungewear

Get head to toe comfort. Our popular lounge sets are perefect for universities, giveaways, brand shops and more! Made in USA, select from an all over print trendy jogger set or branded long sleeve lounge set! Minimums start at 72 pieces.Sizes S-3XL available.

\_\_\_\_\_

BLS100 Custom Button Down Pajama Set Material Varies 72pc.