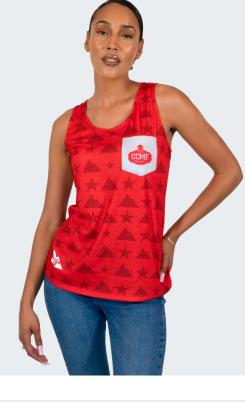

#### - Tops

Maximum style for low minimums. Try accenting a tee, tank or longlseeve with a custom sublimated pocket! Decorate with any logo or artwork. Minimums start at just 24 pc. Turn times starting at 3 weeks. Mens and Womens cuts available. Sizes S-3xl available.

Lite

CT153 The Everday Tank Ringspun Cotton 24рс.

Tops

6

Accents

Decorate with sublimated accent pocket or collar with your brand or logo. Select from over 20 stock body colors or customize with your own brand colors with PMS matching! Screen printing and embroidery also available! Sizes S-3xl available. Made of 100% cotton.