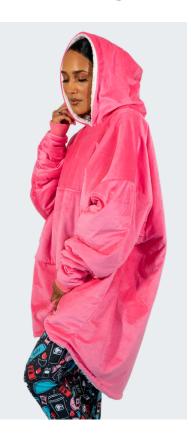

## - Loungewear

WB100 Wearable Blanket Material Varies 72pc. & 144pc.

BR100 All Over Print Bath Robe Material Varies 72pc. & 144pc.