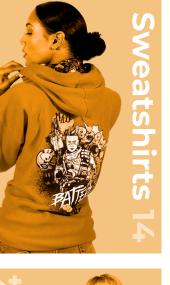

## Sweatshirts -

**CG185-C The Classic Cropped Hoodie** Fleece 24pc.

Make it your own. Customize your hood linings! Perfect for gifting, brand shops, giveaways and more! Available in multiple fabrications including lightweight triblends and heavyweight styles. Minimums start at just 24 pieces. Turn times as fast as 3 weeks on select styles. Sizes S-3xl available.

# Sweatshirts —

Traditional with a twist. Accent the collar, add a branded gaiter and more. Available in multiple fabrications including lightweight triblends and heavyweight styles. Minimums start at just 24 pieces. Turn times as fast as 3 weeks on select styles. Sizes S-3xl available.

# — Sweatshirts

**CG185-G The Gaitor Hoodie** Fleece 24pc.

16

Accent