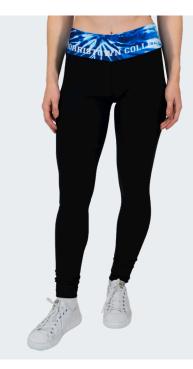

### Bottoms -

CY200S Performance Stretch Short Material Varies 72pc..

CY200M Ultra Soft Motion Short Material Varies 72pc.

**CY100M** Ultra Soft Motion Legging Material Varies 72pc.

Branded activewear bottoms that move with you. Made with performance stretch fabric, our active bottoms guarentee a perfect fit, breathability and sleek finish. Decorate with an all over print or simply accent the waistband with a custom design. Minimums starting at 72 pieces for all over prints and 24 pieces for accents. Turn times starting at 3 weeks. Sizes S-2XL available.

**CY100S** 

72pc.

Material Varies

Performance Stretch Legging