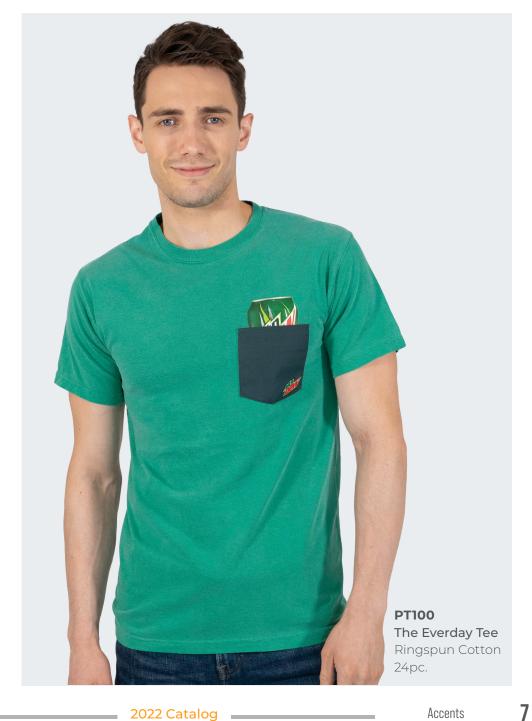

#### - Tops

Maximum style for low minimums. Try accenting a tee, tank or longlseeve with a custom sublimated pocket! Decorate with any logo or artwork. Minimums start at just 24 pc. Turn times starting at 3 weeks. Mens and Womens cuts available. Sizes S-3xl available.

Lite

CT153 The Everday Tank Ringspun Cotton 24рс.

Tops

6

Accents

Decorate with sublimated accent pocket or collar with your brand or logo. Select from over 20 stock body colors or customize with your own brand colors with PMS matching! Screen printing and embroidery also available! Sizes S-3xl available. Made of 100% cotton.