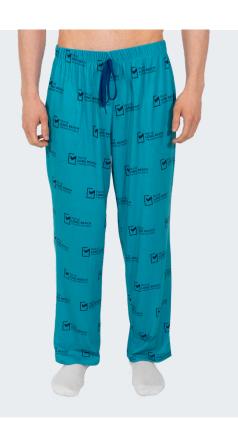

#### - Loungewear

Get head to toe comfort. Our popular lounge sets are perefect for universities, giveaways, brand shops and more! Made in USA, select from an all over print trendy jogger set or branded long sleeve lounge set! Minimums start at 72 pieces.Sizes S-3XL available.

\_\_\_\_\_

BLS100 Custom Button Down Pajama Set Material Varies 72pc.