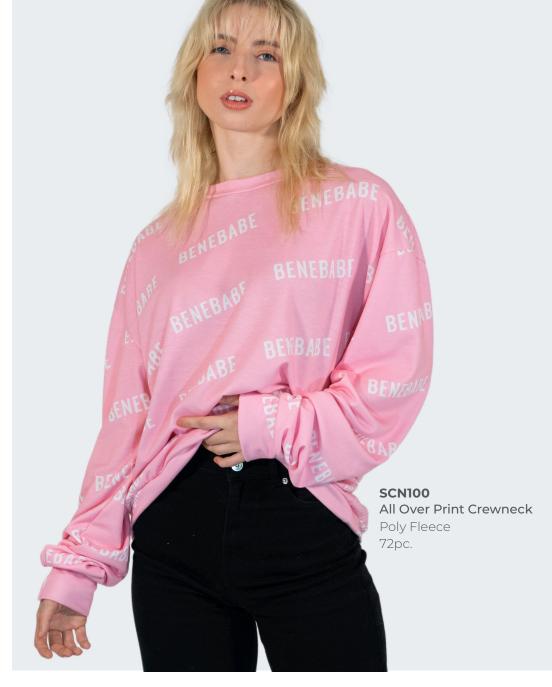

#### **Sweatshirts**

Get creative with fully sublimated sweatshirts. Decorate with step and repeat patterns, logos or any kind of artwork. Minimums start at 72 pieces. Sizes S-3XL available.

Sweatshirts -

SH100Z

72pc.

Poly Fleece

All Over Print Full Zip

SH100 All Over Print Hoodie Poly Fleece 72pc.

Next Level Outerwear. Select from bold all over print jackets to branded linings with embroidery and or screen printing. Minimums start at 72 pieces. Sizes S-3xl available.