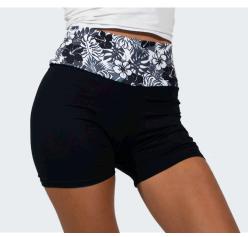

### Bottoms -

CY200S Performance Stretch Short Material Varies 72pc..

CY200M Ultra Soft Motion Short Material Varies 72pc.

**CY100M** Ultra Soft Motion Legging Material Varies 72pc.

Branded activewear bottoms that move with you. Made with performance stretch fabric, our active bottoms guarentee a perfect fit, breathability and sleek finish. Decorate with an all over print or simply accent the waistband with a custom design. Minimums starting at 72 pieces for all over prints and 24 pieces for accents. Turn times starting at 3 weeks. Sizes S-2XL available.

**CY100S** 

72pc.

Material Varies

Performance Stretch Legging