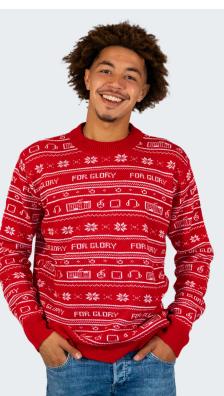

All Over Print Polo

Shirts

10

2022 Catalog

Best sellers year after year-knit sweater. Available in Classic and lightweight, add up to 6 colors to create a totally unique look. Made of 100% acrylic jacquard knit. Minimums start at 72 pieces. Sizes S-3xl available.