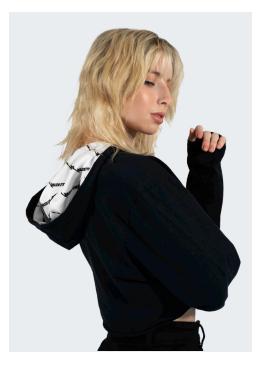

## Sweatshirts -

**CG185-C The Classic Cropped Hoodie** Fleece 24pc.

Make it your own. Customize your hood linings! Perfect for gifting, brand shops, giveaways and more! Available in multiple fabrications including lightweight triblends and heavyweight styles. Minimums start at just 24 pieces. Turn times as fast as 3 weeks on select styles. Sizes S-3xl available.