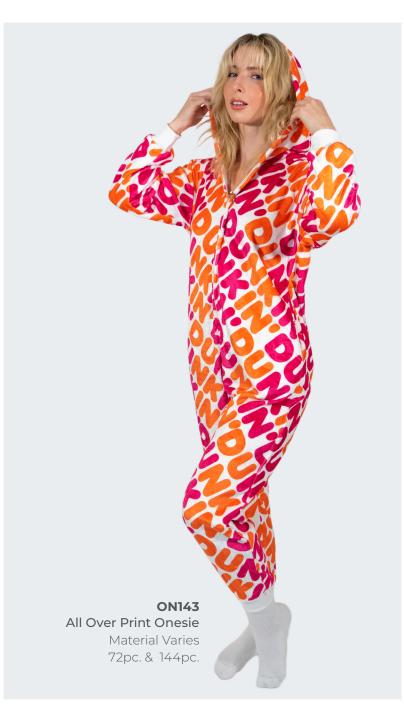

# Loungewear —

The coziest way to promote your brand! Can't choose just one item? Build your own branded lounge collection from bathrobes to adult onesies

## - Loungewear

WB100 Wearable Blanket Material Varies 72pc. & 144pc.

BR100 All Over Print Bath Robe Material Varies 72pc. & 144pc.