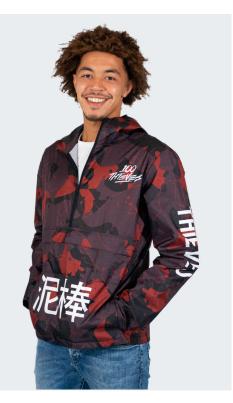

SH100Z

72pc.

Poly Fleece

All Over Print Full Zip

SH100 All Over Print Hoodie Poly Fleece 72pc.

Next Level Outerwear. Select from bold all over print jackets to branded linings with embroidery and or screen printing. Minimums start at 72 pieces. Sizes S-3xl available.

# – Outerwear

WB173 All Over Print Windbreaker Poly Microswade 72pc.

**TJ100** All Over Print Track Jacket Thick Poly Spandex 72pc.