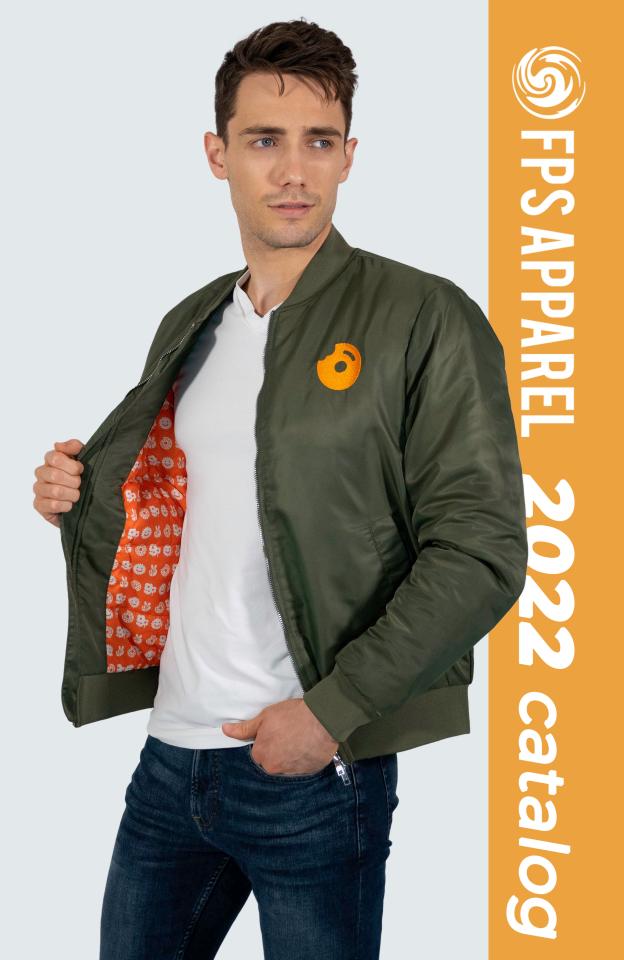

SH100Z

72pc.

Poly Fleece

All Over Print Full Zip

SH100 All Over Print Hoodie Poly Fleece 72pc.

Next Level Outerwear. Select from bold all over print jackets to branded linings with embroidery and or screen printing. Minimums start at 72 pieces. Sizes S-3xl available.

**20** All Over Prints

# – Outerwear

WB173 All Over Print Windbreaker Poly Microswade 72pc.

**TJ100** All Over Print Track Jacket Thick Poly Spandex 72pc.