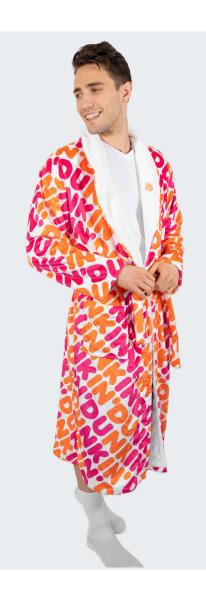

## - Loungewear

WB100 Wearable Blanket Material Varies 72pc. & 144pc.

BR100 All Over Print Bath Robe Material Varies 72pc. & 144pc.