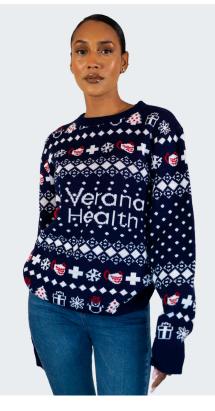

All Over Print Polo

Shirts

10

2022 Catalog

Best sellers year after year-knit sweater. Available in Classic and lightweight, add up to 6 colors to create a totally unique look. Made of 100% acrylic jacquard knit. Minimums start at 72 pieces. Sizes S-3xl available.