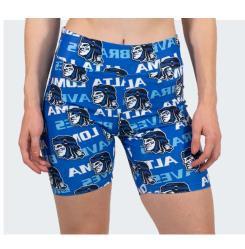

### Bottoms -

CY200S Performance Stretch Short Material Varies 72pc..

CY200M Ultra Soft Motion Short Material Varies 72pc.

**CY100M** Ultra Soft Motion Legging Material Varies 72pc.

Branded activewear bottoms that move with you. Made with performance stretch fabric, our active bottoms guarentee a perfect fit, breathability and sleek finish. Decorate with an all over print or simply accent the waistband with a custom design. Minimums starting at 72 pieces for all over prints and 24 pieces for accents. Turn times starting at 3 weeks. Sizes S-2XL available.

**CY100S** 

72pc.

Material Varies

Performance Stretch Legging