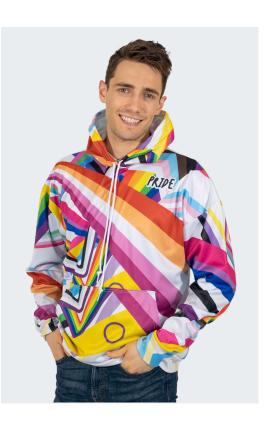

SH100Z

72pc.

Poly Fleece

All Over Print Full Zip

SH100 All Over Print Hoodie Poly Fleece 72pc.

Next Level Outerwear. Select from bold all over print jackets to branded linings with embroidery and or screen printing. Minimums start at 72 pieces. Sizes S-3xl available.