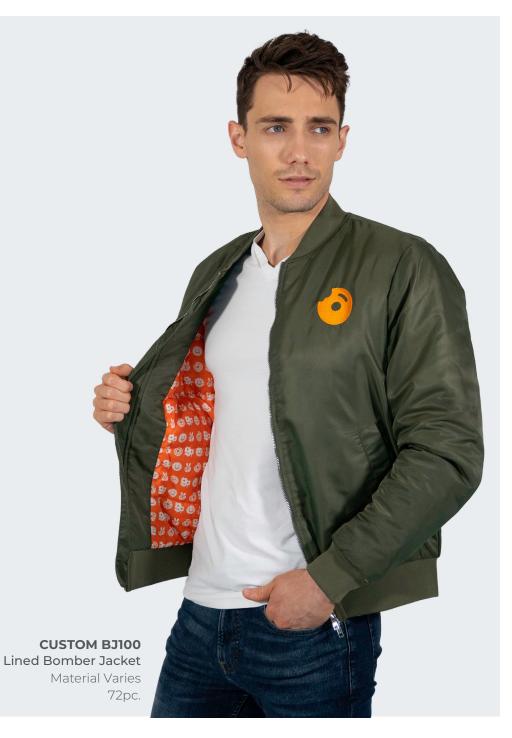

SH100Z

72pc.

Poly Fleece

All Over Print Full Zip

SH100 All Over Print Hoodie Poly Fleece 72pc.

Next Level Outerwear. Select from bold all over print jackets to branded linings with embroidery and or screen printing. Minimums start at 72 pieces. Sizes S-3xl available.

# – Outerwear

WB173 All Over Print Windbreaker Poly Microswade 72pc.

**TJ100** All Over Print Track Jacket Thick Poly Spandex 72pc.