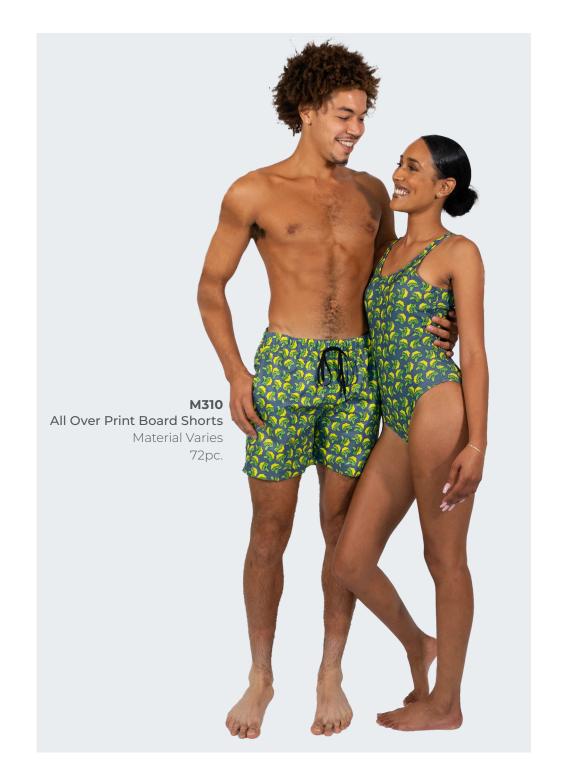

## Swimwear —

Make a splash in custom swimwear-One pieces, board shorts and more!

# — Swimwear

CUSTOM CJ100

**Joggers** Material Varies 72pc.

SL100 All Over Print Lounge Pant Material Varies 72pc.

CJ100

72pc..

All Over Print Jogger

Material Varies

**Bottoms** 