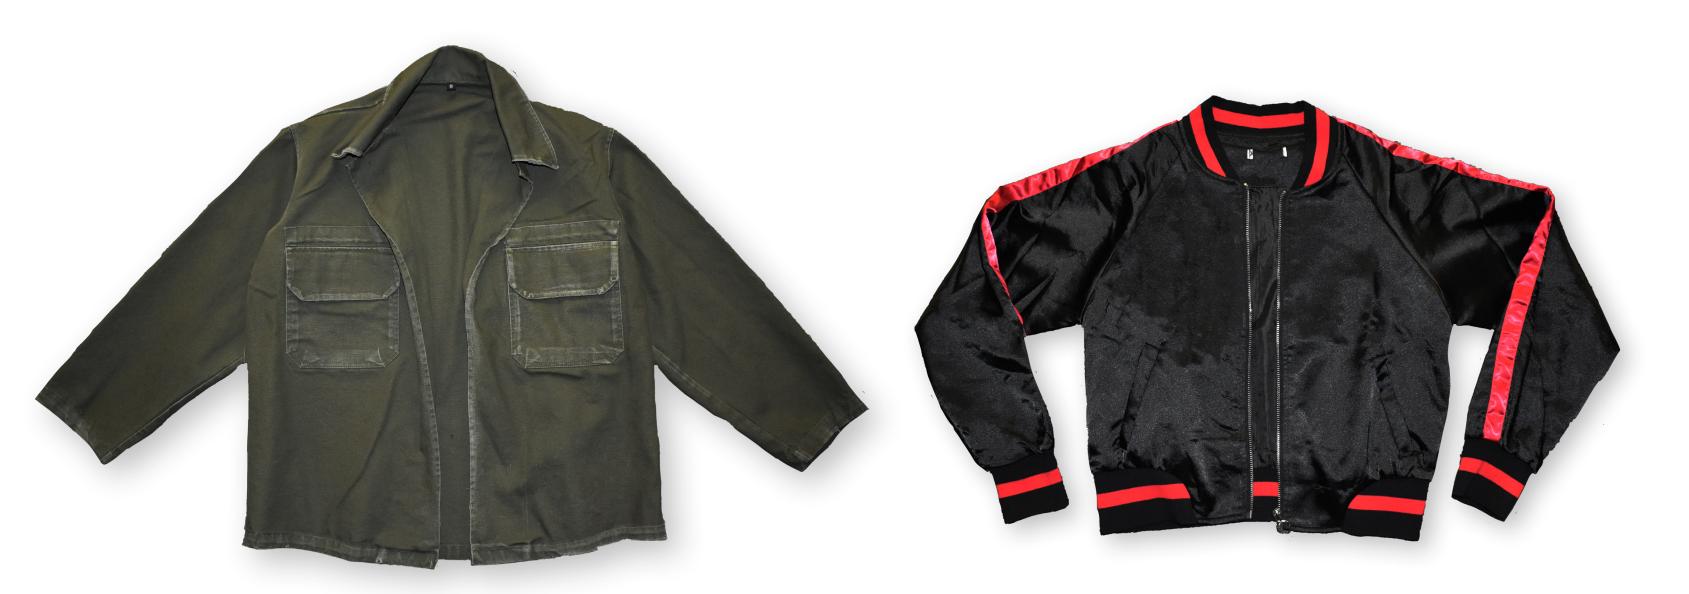

## **GG516-Distressed Army Jacket**

Minimum: 144

Turn Time: 3-5 Weeks Cut: Cut: Mens/Unisex

Color: Army Green and Black Specs: Cotton/Poly Twill

## **B4400-Cropped Satin Bomber Jacket**

Minimum: 72

Turn Time: 3-5 Weeks

Cut: Women's

Color: Black with/ Red Accents

Specs: Full Zip, Satin