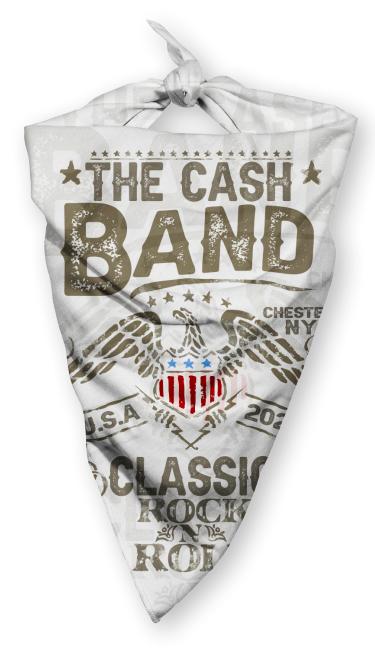

#### **BND100-Sublimated Bandana**

Minimum: 72

Turn Time: 3-5 Weeks Cut: Cut: Mens/Unisex Color: Sublimated

Specs: 95% Spun Polyester

5% Spandex