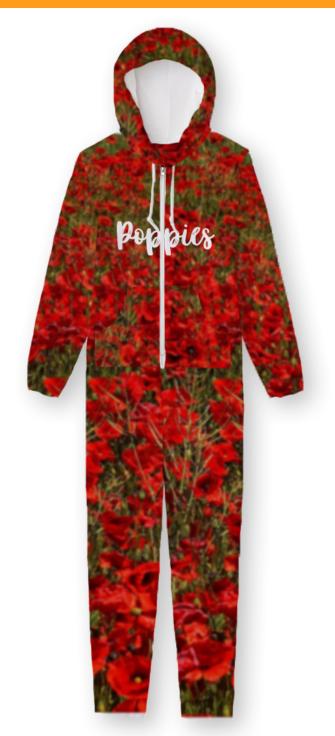

5% Spandex

**ON143-Sublimated Adult One Piece with Allover Print** 

Minimum: 72 units Turn Time: 3-5 Weeks Cut: Mens/Unisex Color: Sublimated

Specs: 7.75 oz. 100% Polyester Fleece