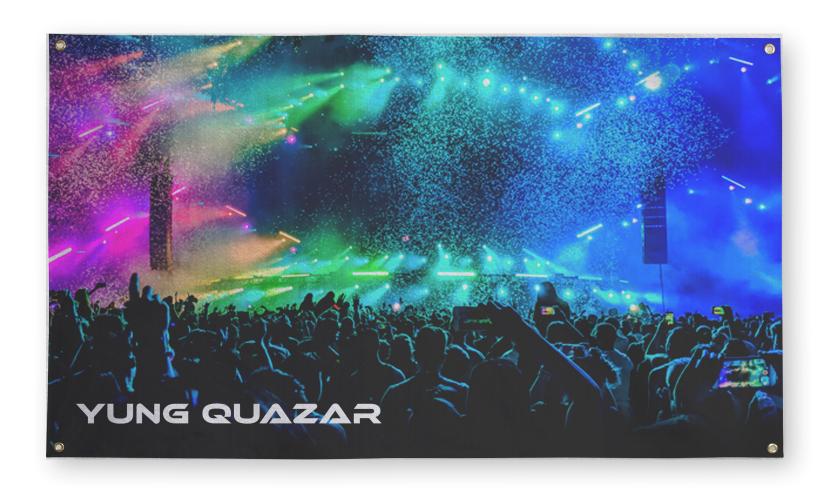

#### **SBW100-Sublimated Wall Banner**

Minimums: 24 units Turn Time: 3 Weeks Color: Sublimated Specs: 100% Polyester

Multiple size options available

Size: 56 in x 34 in, custom sizing available