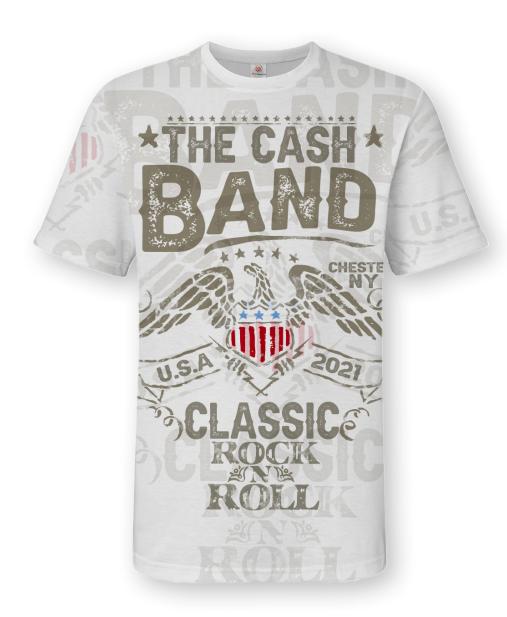

Specs: 7.75 oz. 100% Polyester Fleece

**P105-Sublimated Printed Tee** 

Minimum: 72 units Turn Time: 3-5 Weeks Cut: Mens/Unisex Color: Sublimated

Specs: 5.5 oz. 95% Spun Polyester Jersey

5% Spandex

Minimums: 72 units Turn Time: 3-5 Weeks Cut: Mens/Unisex Color: Sublimated