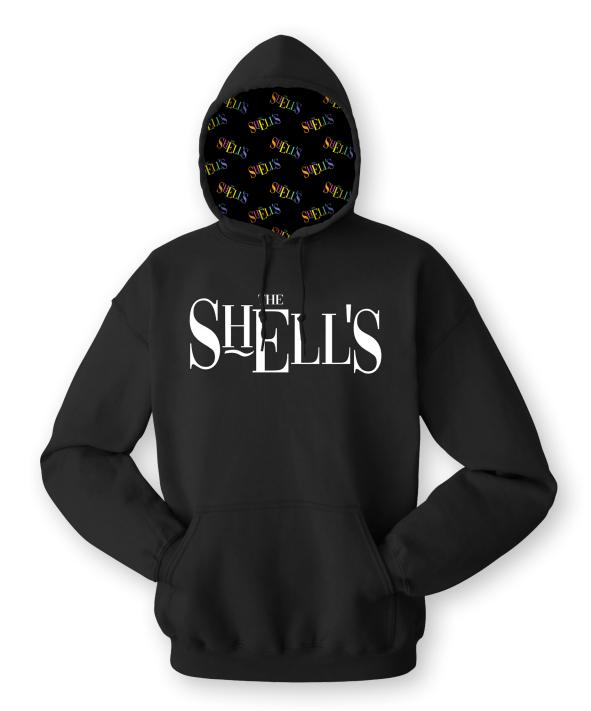

# **CG185-Pullover Hoodie with Sublimated Hood Lining**

Minimums: 24 units Turn Time: 2-4 Weeks Cut: Mens/Unisex

Color: Various

Specs: 50% Cotton 50% Polyester Fleece