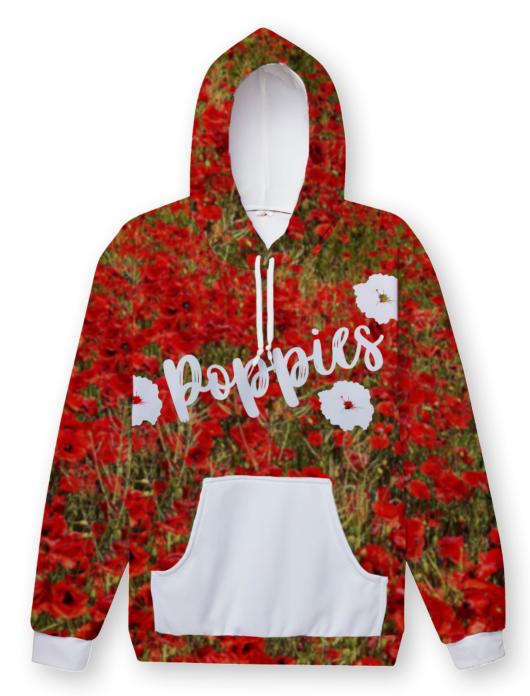

# **CG185-Pullover Hoodie with Sublimated Hood Lining**

Minimums: 24 units Turn Time: 2-4 Weeks Cut: Mens/Unisex

Color: Various

Specs: 50% Cotton 50% Polyester Fleece