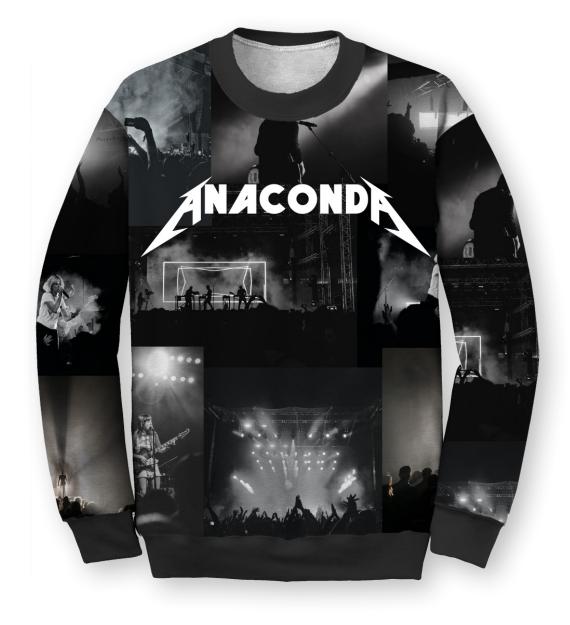

## **SCN100FT-Sublimated French Terry Crew Neck Sweatshirt**

Minimum: 72 units Turn Time: 3-5 Weeks Cut: Mens/Unisex Color: Sublimated

Specs: 6.2 oz. 87% Polyester 9% Rayon

4% Spandex French Terry

Minimum: 72 units Turn Time: 3-4 Weeks Cut: Mens/Unisex Color: Sublimated