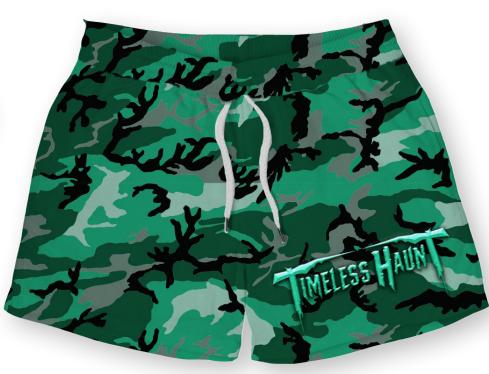

#### **MBS100-Sublimated Board Shorts**

Minimum: 72

Turn Time: 3-4 Weeks

Cut: Mens

Color: Sublimated

Specs: 100% Polyester, with mesh

lining optional