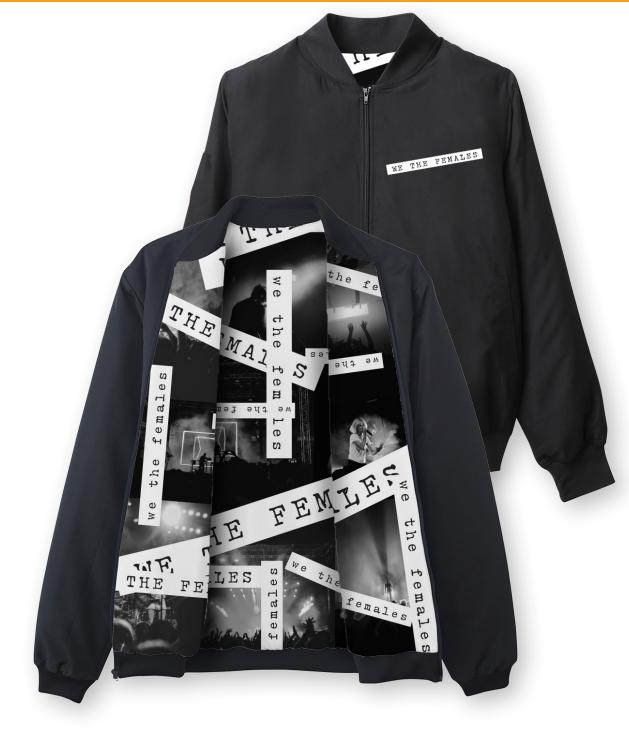

#### **BJ100- Nylon Bomber Jacket**

Minimum: 72 units Turn Time: 3-4 Weeks Cut: Mens/Unisex

Color: Various

Specs: Nylon outershell, custom sublimated poly lining, zipper front, stripes on sleeves optional, knit bottom cuffs and collar