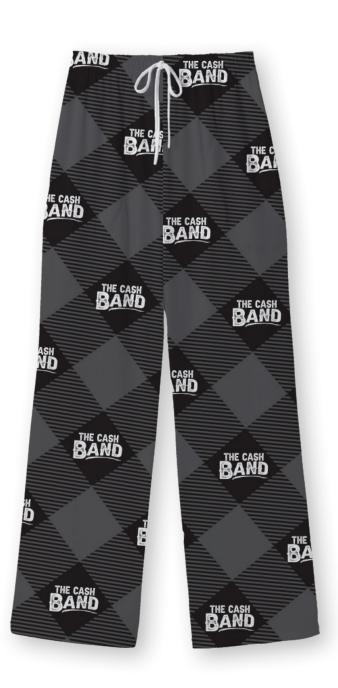

Specs: 6.2 oz. 87% Poly 9% Rayon

4% Spandex French Terry

**SL100-Sublimated Lounge Pant** 

Minimum: 72 units Turn Time: 3-5 Weeks Cut: Mens/Unisex Color: Sublimated

Specs: 5.5 oz. 95% Spun Polyester Jersey