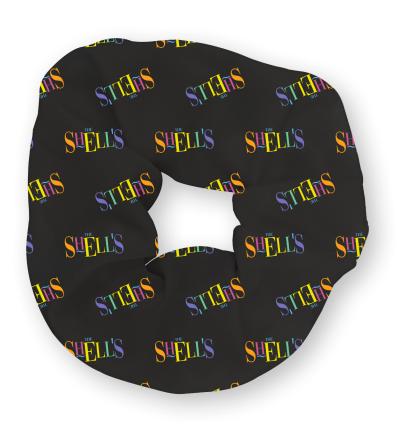

#### **SCR100-Sublimated Scrunchie**

Minimum: 24

Turn Time: 2-3 Weeks

Cut: Women's Color: Sublimated Specs: 100% Polyester