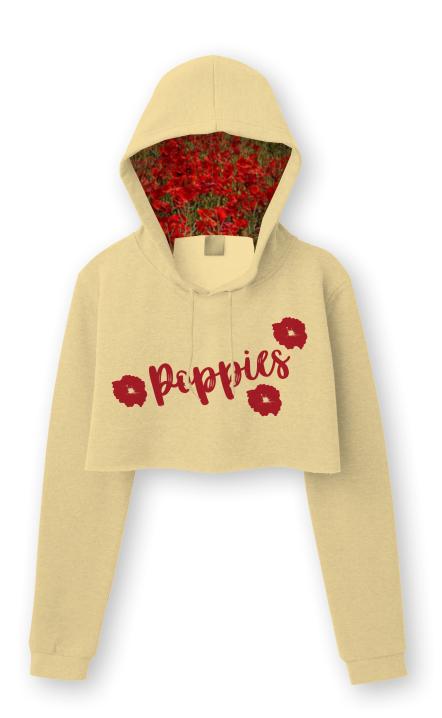

## **CG185C-Cropped Pullover Hoodie with Sublimated Hood Lining**

Minimum: 24 units Turn Time: 2-4 Weeks

Cut: Womens Color: Various

Specs: 50% Cotton 50% Polyester Fleece