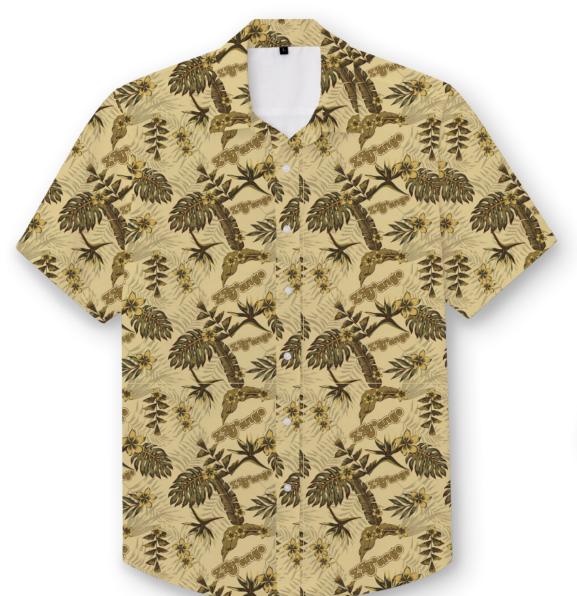

### **BD100 -All Over Logo Button Down Shirt**

Minimum: 72 units Turn Time: 2-4 Weeks Cut: Mens and Womens

Color: Sublimated

Specs: 100% Cotton or 100% Polyester, Viscose