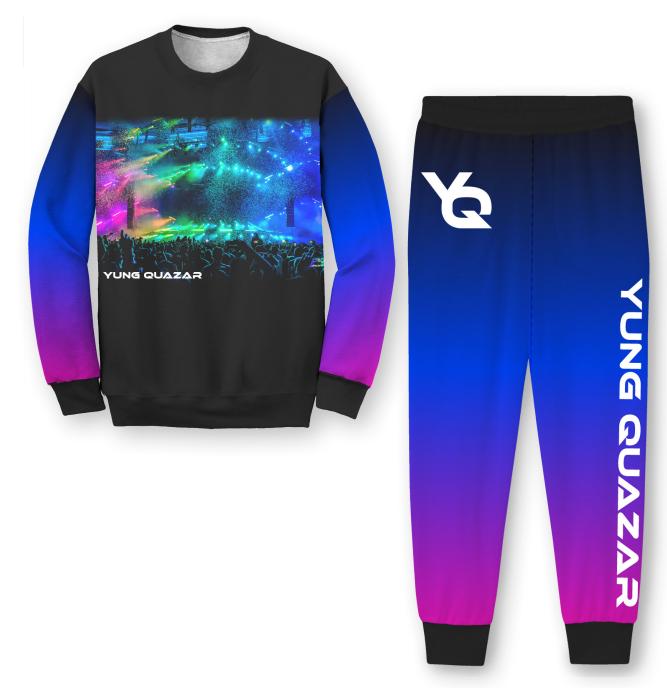

5% Spandex

**ON143-Sublimated Adult One Piece with Allover Print** 

Minimum: 72 units Turn Time: 3-5 Weeks Cut: Mens/Unisex Color: Sublimated

Specs: 7.75 oz. 100% Polyester Fleece