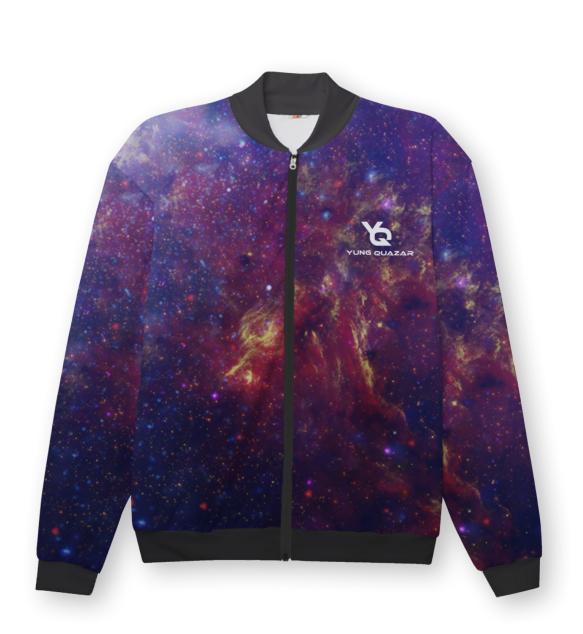

#### **BJ100- Nylon Bomber Jacket**

Minimum: 72 units Turn Time: 3-4 Weeks Cut: Mens/Unisex

Color: Various

Specs: Nylon outershell, custom sublimated poly lining, zipper front, stripes on sleeves optional, knit bottom cuffs and collar